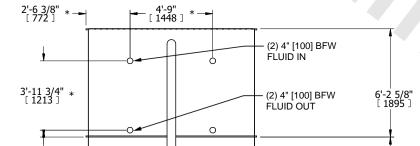

## NOTES:

- 1. (M)- FAN MOTOR LOCATION
- 2. HÉAVIEST SECTION IS COIL SECTION
- 3. MPT DENOTES MALE PIPE THREAD FPT DENOTES FEMALE PIPE THREAD BFW DENOTES BEVELED FOR WELDING
- **GVD DENOTES GROOVED** FLG DENOTES FLANGE
- PE DENOTES PLAIN END
- 4. +UNIT WEIGHT DOES NOT INCLUDE ACCESSORIES (SEE ACCESSORY DRAWINGS)
- 5. 3/4" [19mm] DIA. MOUNTING HOLES. REFER TÓ RECOMMENDED STEEL SUPPORT DRAWING
- 6. DIMENSIONS LISTED AS FOLLOWS: ENGLISH FT IN [METRIC] [mm]
- 7. \* APPROXIMATE DIMENSIONS DO NOT USE FOR PRE-FABRICATION OF CONNECTING PIPING
- 8. MAKE-UP WATER PRESSURE 20 psi [137 kPa] MIN, 50 psi [344 kPa] MAX