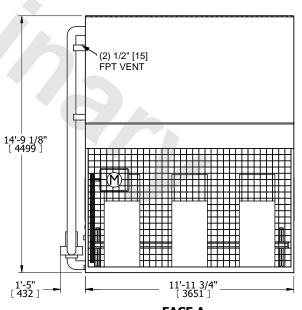

## NOTES:

- 1. (M)- FAN MOTOR LOCATION
- 2. HÉAVIEST SECTION IS COIL SECTION
- 3. MPT DENOTES MALE PIPE THREAD FPT DENOTES FEMALE PIPE THREAD BFW DENOTES BEVELED FOR WELDING
- **GVD DENOTES GROOVED** FLG DENOTES FLANGE
- PE DENOTES PLAIN END
- 4. +UNIT WEIGHT DOES NOT INCLUDE ACCESSORIES (SEE ACCESSORY DRAWINGS)
- 5. 3/4" [19mm] DIA. MOUNTING HOLES. REFER TÓ RECOMMENDED STEEL SUPPORT DRAWING
- 6. DIMENSIONS LISTED AS FOLLOWS: ENGLISH FT IN [METRIC] [mm]
- 7. \* APPROXIMATE DIMENSIONS DO NOT USE FOR PRE-FABRICATION OF CONNECTING PIPING
- 8. MAKE-UP WATER PRESSURE 20 psi [137 kPa] MIN, 50 psi [344 kPa] MAX