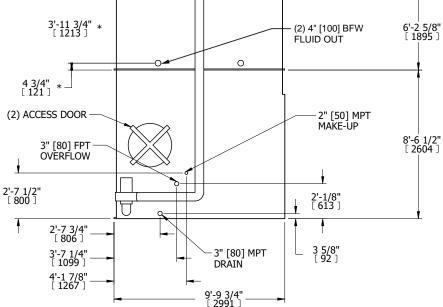

## NOTES:

- 1. (M)- FAN MOTOR LOCATION
- 2. HÉAVIEST SECTION IS COIL SECTION
- 3. MPT DENOTES MALE PIPE THREAD FPT DENOTES FEMALE PIPE THREAD BFW DENOTES BEVELED FOR WELDING
- **GVD DENOTES GROOVED** FLG DENOTES FLANGE
- PE DENOTES PLAIN END
- 4. +UNIT WEIGHT DOES NOT INCLUDE ACCESSORIES (SEE ACCESSORY DRAWINGS)
- 5. 3/4" [19mm] DIA. MOUNTING HOLES. REFER TÓ RECOMMENDED STEEL SUPPORT DRAWING
- 6. DIMENSIONS LISTED AS FOLLOWS: ENGLISH FT IN [METRIC] [mm]
- 7. \* APPROXIMATE DIMENSIONS DO NOT USE FOR PRE-FABRICATION OF CONNECTING PIPING
- 8. MAKE-UP WATER PRESSURE 20 psi [137 kPa] MIN, 50 psi [344 kPa] MAX