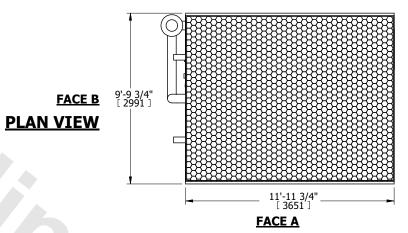

## **FACE C**

**FACE D** 

**FACE A** 

**SHIPPING** 20800 lbs+ [9435] kg+ WEIGHT

OPERATING WEIGHT

**FACE B** 

29900 lbs+ [13565] kg+

HEAVIEST SECTION WEIGHT