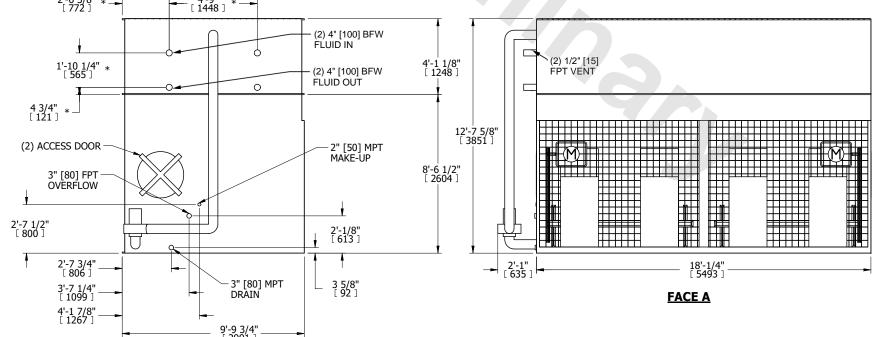

## NOTES:

- 1. (M)- FAN MOTOR LOCATION
- 2. HÉAVIEST SECTION IS COIL SECTION
- 3. MPT DENOTES MALE PIPE THREAD FPT DENOTES FEMALE PIPE THREAD BFW DENOTES BEVELED FOR WELDING GVD DENOTES GROOVED FLG DENOTES FLANGE PE DENOTES PLAIN END
- 4. +UNIT WEIGHT DOES NOT INCLUDE ACCESSORIES (SEE ACCESSORY DRAWINGS)
- 5. 3/4" [19mm] DIA. MOUNTING HOLES. REFER TO RECOMMENDED STEEL SUPPORT DRAWING
- 6. DIMENSIONS LISTED AS FOLLOWS: ENGLISH FT IN [METRIC] [mm]
- 7. \* APPROXIMATE DIMENSIONS DO NOT USE FOR PRE-FABRICATION OF CONNECTING PIPING
- 8. MAKE-UP WATER PRESSURE 20 psi [137 kPa] MIN, 50 psi [344 kPa] MAX

## FACE C

**FACE D** 

FACE B

 
 SHIPPING WEIGHT
 18660 lbs+ [8465] kg+
 OPERATING WEIGHT
 28410 lbs+ [12890] kg+
 HEAVIEST SECTION WEIGHT
 11530 lbs+ [5230] kg+
 NO. OF SHIPPING SECTIONS
 2
 DRAWN BY: TLS