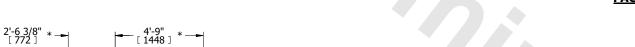

## NOTES:

- 1. (M)- FAN MOTOR LOCATION
- 2. HÉAVIEST SECTION IS COIL SECTION
- 3. MPT DENOTES MALE PIPE THREAD FPT DENOTES FEMALE PIPE THREAD BFW DENOTES BEVELED FOR WELDING GVD DENOTES GROOVED FLG DENOTES FLANGE PE DENOTES PLAIN END
- 4. +UNIT WEIGHT DOES NOT INCLUDE ACCESSORIES (SEE ACCESSORY DRAWINGS)
- 5. 3/4" [19mm] DIA. MOUNTING HOLES. REFER TO RECOMMENDED STEEL SUPPORT DRAWING
- 6. DIMENSIONS LISTED AS FOLLOWS: ENGLISH FT IN [METRIC] [mm]
- 7. \* APPROXIMATE DIMENSIONS DO NOT USE FOR PRE-FABRICATION OF CONNECTING PIPING
- 8. MAKE-UP WATER PRESSURE 20 psi [137 kPa] MIN, 50 psi [344 kPa] MAX

## FACE C

**FACE D** 

FACE B

 
 SHIPPING WEIGHT
 18660 lbs+ [8465] kg+
 OPERATING WEIGHT
 28410 lbs+ [12890] kg+
 HEAVIEST SECTION WEIGHT
 11530 lbs+ [5230] kg+
 NO. OF SHIPPING SECTIONS
 2
 DRAWN BY: TLS