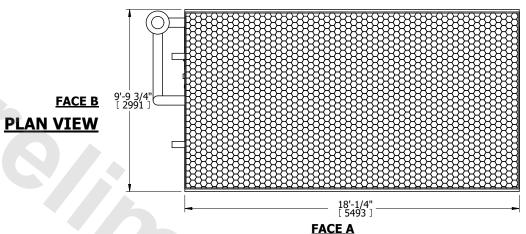

## NOTES:

- 1. (M)- FAN MOTOR LOCATION
- 2. HÉAVIEST SECTION IS COIL SECTION
- 3. MPT DENOTES MALE PIPE THREAD FPT DENOTES FEMALE PIPE THREAD BFW DENOTES BEVELED FOR WELDING GVD DENOTES GROOVED FLG DENOTES FLANGE PE DENOTES PLAIN END
- 4. +UNIT WEIGHT DOES NOT INCLUDE ACCESSORIES (SEE ACCESSORY DRAWINGS)
- 5. 3/4" [19mm] DIA. MOUNTING HOLES. REFER TO RECOMMENDED STEEL SUPPORT DRAWING
- 6. DIMENSIONS LISTED AS FOLLOWS: ENGLISH FT IN [METRIC] [mm]
- 7. \* APPROXIMATE DIMENSIONS DO NOT USE FOR PRE-FABRICATION OF CONNECTING PIPING
- 8. MAKE-UP WATER PRESSURE 20 psi [137 kPa] MIN, 50 psi [344 kPa] MAX

## FACE C

**FACE D** 

FACE B

 
 SHIPPING WEIGHT
 18660 lbs+ [8465] kg+
 OPERATING WEIGHT
 28410 lbs+ [12890] kg+
 HEAVIEST SECTION WEIGHT
 11530 lbs+ [5230] kg+
 NO. OF SHIPPING SECTIONS
 2
 DRAWN BY: TLS