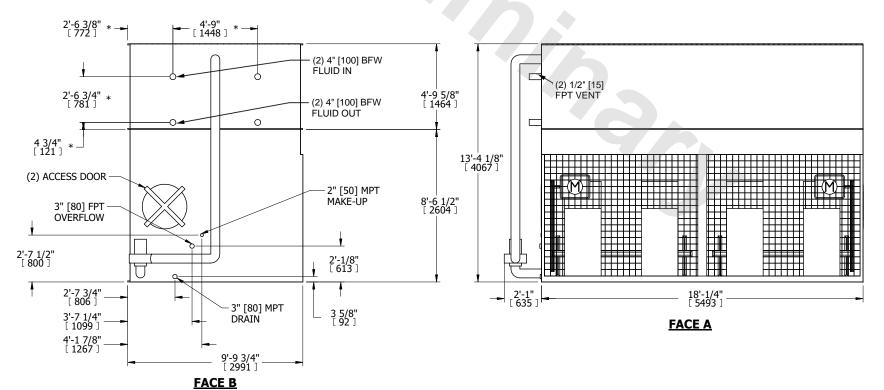

| UNIT    | CLOSED CIRCUIT COOLER |           |
|---------|-----------------------|-----------|
| MODEL # | LSWE 10-4N18          | SCALE NTS |

DWG. # WLETM1808-DRD-ST REV. SERIAL # DATE 8/20/2025

## NOTES:

- 1. (M)- FAN MOTOR LOCATION
- 2. HÉAVIEST SECTION IS COIL SECTION
- 3. MPT DENOTES MALE PIPE THREAD FPT DENOTES FEMALE PIPE THREAD
- BFW DENOTES BEVELED FOR WELDING
- GVD DENOTES GROOVED FLG DENOTES FLANGE
- PE DENOTES PLANGE
- 4. +UNIT WEIGHT DOES NOT INCLUDE ACCESSORIES (SEE ACCESSORY DRAWINGS)
- 5. 3/4" [19mm] DIA. MOUNTING HOLES. REFER TÓ RECOMMENDED STEEL SUPPORT DRAWING
- 6. DIMENSIONS LISTED AS FOLLOWS: ENGLISH FT IN
- $[\text{METRIC}] \ [\text{mm}] \\ 7.\ ^*\text{-} \ \text{APPROXIMATE DIMENSIONS DO NOT}$
- USE FOR PRE-FABRICATION OF CONNECTING PIPING 8. MAKE-UP WATER PRESSURE
- 20 psi [137 kPa] MIN, 50 psi [344 kPa] MAX

## **FACE C**

FACE D

FACE A

SHIPPING WEIGHT 21950 lbs+ [9960] kg+ OPERATING WEIGHT

32690 lbs+ [14830] kg+

HEAVIEST SECTION WEIGHT

14340 lbs+ [6505] kg+

NO. OF SHIPPING SECTIONS