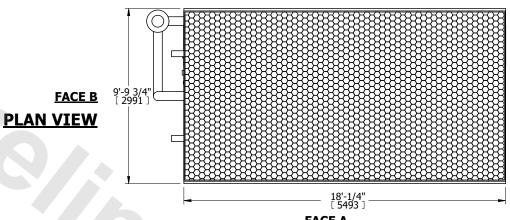

| UNIT    | CLOSED CIRCUIT COOLER |           |
|---------|-----------------------|-----------|
| MODEL # | LSWE 10-4N18          | SCALE NTS |

DWG. # WLETM1808-DRD-ST REV. SERIAL # DATE 8/20/2025

## NOTES:

- 1. (M)- FAN MOTOR LOCATION
- 2. HÉAVIEST SECTION IS COIL SECTION
- 3. MPT DENOTES MALE PIPE THREAD FPT DENOTES FEMALE PIPE THREAD
- BFW DENOTES BEVELED FOR WELDING
- GVD DENOTES GROOVED FLG DENOTES FLANGE
- PE DENOTES PLANGE
- 4. +UNIT WEIGHT DOES NOT INCLUDE ACCESSORIES (SEE ACCESSORY DRAWINGS)
- 5. 3/4" [19mm] DIA. MOUNTING HOLES. REFER TÓ RECOMMENDED STEEL SUPPORT DRAWING
- 6. DIMENSIONS LISTED AS FOLLOWS: ENGLISH FT IN
- $[\text{METRIC}] \ [\text{mm}] \\ 7.\ ^*\text{-} \ \text{APPROXIMATE DIMENSIONS DO NOT}$
- USE FOR PRE-FABRICATION OF CONNECTING PIPING 8. MAKE-UP WATER PRESSURE
- 20 psi [137 kPa] MIN, 50 psi [344 kPa] MAX

## **FACE C**

FACE D

FACE A

SHIPPING WEIGHT 21950 lbs+ [9960] kg+ OPERATING WEIGHT

32690 lbs+ [14830] kg+

HEAVIEST SECTION WEIGHT

14340 lbs+ [6505] kg+

NO. OF SHIPPING SECTIONS