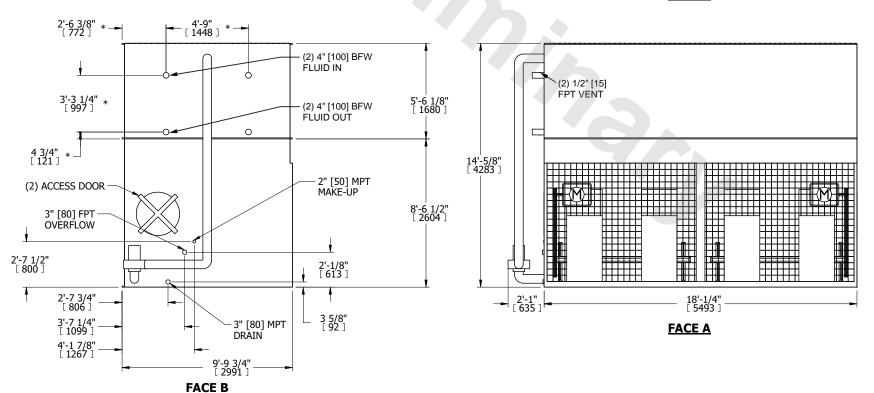

- 1. (M)- FAN MOTOR LOCATION
- 2. HÉAVIEST SECTION IS COIL SECTION
- 3. MPT DENOTES MALE PIPE THREAD FPT DENOTES FEMALE PIPE THREAD BFW DENOTES BEVELED FOR WELDING **GVD DENOTES GROOVED** FLG DENOTES FLANGE
- PE DENOTES PLAIN END 4. +UNIT WEIGHT DOES NOT INCLUDE
- ACCESSORIES (SEE ACCESSORY DRAWINGS)
- 5. 3/4" [19mm] DIA. MOUNTING HOLES. REFER TO RECOMMENDED STEEL SUPPORT DRAWING
- 6. DIMENSIONS LISTED AS FOLLOWS: ENGLISH FT IN [METRIC] [mm]
- 7. \* APPROXIMATE DIMENSIONS DO NOT USE FOR PRE-FABRICATION OF CONNECTING PIPING
- 8. MAKE-UP WATER PRESSURE 20 psi [137 kPa] MIN, 50 psi [344 kPa] MAX

## **FACE C**

**FACE D** 

**FACE A** 

**SHIPPING** 24240 lbs+ [11000] kg+ WEIGHT

OPERATING WEIGHT

35980 lbs+ [16325] kg+

HEAVIEST SECTION WEIGHT

17050 lbs+ [7735] kg+