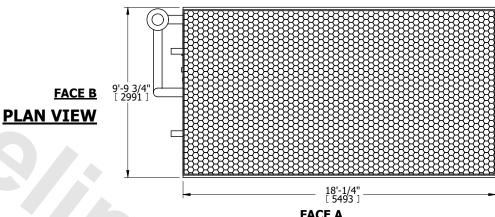

- 1. (M)- FAN MOTOR LOCATION
- 2. HÉAVIEST SECTION IS COIL SECTION
- 3. MPT DENOTES MALE PIPE THREAD FPT DENOTES FEMALE PIPE THREAD BFW DENOTES BEVELED FOR WELDING **GVD DENOTES GROOVED** FLG DENOTES FLANGE
- PE DENOTES PLAIN END 4. +UNIT WEIGHT DOES NOT INCLUDE
- ACCESSORIES (SEE ACCESSORY DRAWINGS)
- 5. 3/4" [19mm] DIA. MOUNTING HOLES. REFER TO RECOMMENDED STEEL SUPPORT DRAWING
- 6. DIMENSIONS LISTED AS FOLLOWS: ENGLISH FT IN [METRIC] [mm]
- 7. \* APPROXIMATE DIMENSIONS DO NOT USE FOR PRE-FABRICATION OF CONNECTING PIPING
- 8. MAKE-UP WATER PRESSURE 20 psi [137 kPa] MIN, 50 psi [344 kPa] MAX

## **FACE C**

**FACE D** 

**FACE A** 

**SHIPPING** 24240 lbs+ [11000] kg+ WEIGHT

OPERATING WEIGHT

35980 lbs+ [16325] kg+

HEAVIEST SECTION WEIGHT

17050 lbs+ [7735] kg+