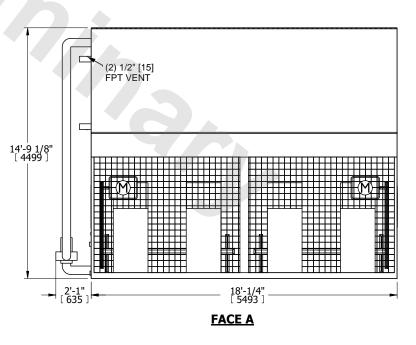

## NOTES:

- 1. (M)- FAN MOTOR LOCATION
- 2. HÉAVIEST SECTION IS COIL SECTION
- 3. MPT DENOTES MALE PIPE THREAD FPT DENOTES FEMALE PIPE THREAD BFW DENOTES BEVELED FOR WELDING GVD DENOTES GROOVED
  - FLG DENOTES FLANGE
- PE DENOTES PLAIN END
- 4. +UNIT WEIGHT DOES NOT INCLUDE ACCESSORIES (SEE ACCESSORY DRAWINGS)
- 5. 3/4" [19mm] DIA. MOUNTING HOLES. REFER TÓ RECOMMENDED STEEL SUPPORT DRAWING
- 6. DIMENSIONS LISTED AS FOLLOWS: ENGLISH FT IN [METRIC] [mm]
- 7. \* APPROXIMATE DIMENSIONS DO NOT USE FOR PRE-FABRICATION OF CONNECTING PIPING
- 8. MAKE-UP WATER PRESSURE 20 psi [137 kPa] MIN, 50 psi [344 kPa] MAX