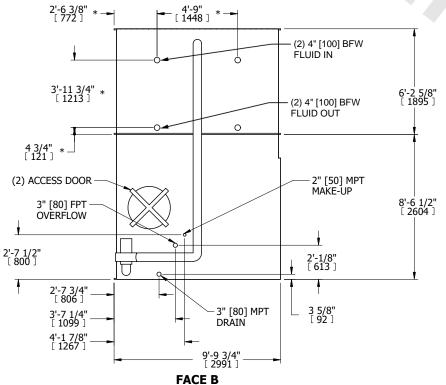

## NOTES:

- 1. (M)- FAN MOTOR LOCATION
- 2. HÉAVIEST SECTION IS COIL SECTION
- 3. MPT DENOTES MALE PIPE THREAD FPT DENOTES FEMALE PIPE THREAD BFW DENOTES BEVELED FOR WELDING GVD DENOTES GROOVED
  - FLG DENOTES FLANGE
- PE DENOTES PLAIN END
- 4. +UNIT WEIGHT DOES NOT INCLUDE ACCESSORIES (SEE ACCESSORY DRAWINGS)
- 5. 3/4" [19mm] DIA. MOUNTING HOLES. REFER TÓ RECOMMENDED STEEL SUPPORT DRAWING
- 6. DIMENSIONS LISTED AS FOLLOWS: ENGLISH FT IN [METRIC] [mm]
- 7. \* APPROXIMATE DIMENSIONS DO NOT USE FOR PRE-FABRICATION OF CONNECTING PIPING
- 8. MAKE-UP WATER PRESSURE 20 psi [137 kPa] MIN, 50 psi [344 kPa] MAX