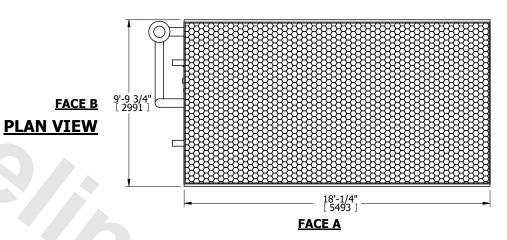

## NOTES:

- 1. (M)- FAN MOTOR LOCATION
- 2. HÉAVIEST SECTION IS COIL SECTION
- 3. MPT DENOTES MALE PIPE THREAD FPT DENOTES FEMALE PIPE THREAD BFW DENOTES BEVELED FOR WELDING GVD DENOTES GROOVED
  - FLG DENOTES FLANGE
- PE DENOTES PLAIN END
- 4. +UNIT WEIGHT DOES NOT INCLUDE ACCESSORIES (SEE ACCESSORY DRAWINGS)
- 5. 3/4" [19mm] DIA. MOUNTING HOLES. REFER TÓ RECOMMENDED STEEL SUPPORT DRAWING
- 6. DIMENSIONS LISTED AS FOLLOWS: ENGLISH FT IN [METRIC] [mm]
- 7. \* APPROXIMATE DIMENSIONS DO NOT USE FOR PRE-FABRICATION OF CONNECTING PIPING
- 8. MAKE-UP WATER PRESSURE 20 psi [137 kPa] MIN, 50 psi [344 kPa] MAX