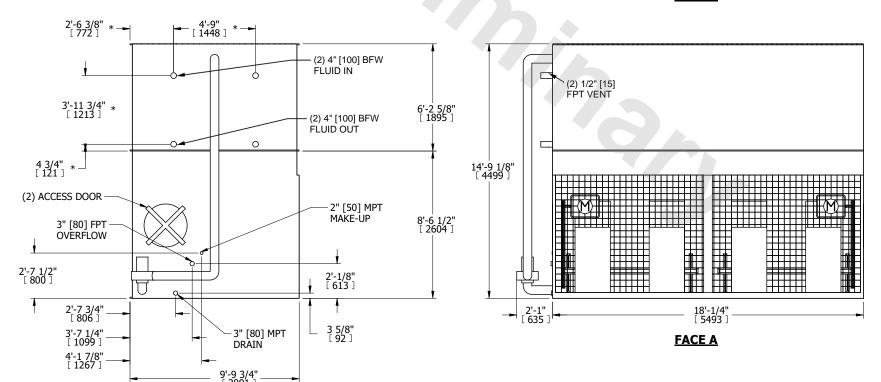

## NOTES:

- 1. (M)- FAN MOTOR LOCATION
- 2. HÉAVIEST SECTION IS COIL SECTION
- 3. MPT DENOTES MALE PIPE THREAD FPT DENOTES FEMALE PIPE THREAD BFW DENOTES BEVELED FOR WELDING
  - GVD DENOTES GROOVED FLG DENOTES FLANGE
- PE DENOTES PLAIN END
- 4. +UNIT WEIGHT DOES NOT INCLUDE ACCESSORIES (SEE ACCESSORY DRAWINGS)
- 5. 3/4" [19mm] DIA. MOUNTING HOLES. REFER TO RECOMMENDED STEEL SUPPORT DRAWING
- 6. DIMENSIONS LISTED AS FOLLOWS: ENGLISH FT IN [METRIC] [mm]
- 7. \* APPROXIMATE DIMENSIONS DO NOT USE FOR PRE-FABRICATION OF CONNECTING PIPING
- 8. MAKE-UP WATER PRESSURE 20 psi [137 kPa] MIN, 50 psi [344 kPa] MAX

## FACE C

**FACE A** 

OPERATING WEIGHT

**FACE B** 

44250 lbs+ [20075] kg+

HEAVIEST SECTION WEIGHT

23230 lbs+ [10540] kg+

NO. OF SHIPPING SECTIONS