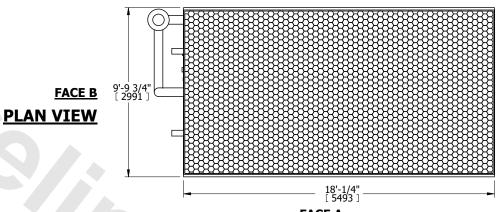

## NOTES:

- 1. (M)- FAN MOTOR LOCATION
- 2. HÉAVIEST SECTION IS COIL SECTION
- 3. MPT DENOTES MALE PIPE THREAD FPT DENOTES FEMALE PIPE THREAD BFW DENOTES BEVELED FOR WELDING
  - GVD DENOTES GROOVED FLG DENOTES FLANGE
- PE DENOTES PLAIN END
- 4. +UNIT WEIGHT DOES NOT INCLUDE ACCESSORIES (SEE ACCESSORY DRAWINGS)
- 5. 3/4" [19mm] DIA. MOUNTING HOLES. REFER TO RECOMMENDED STEEL SUPPORT DRAWING
- 6. DIMENSIONS LISTED AS FOLLOWS: ENGLISH FT IN [METRIC] [mm]
- 7. \* APPROXIMATE DIMENSIONS DO NOT USE FOR PRE-FABRICATION OF CONNECTING PIPING
- 8. MAKE-UP WATER PRESSURE 20 psi [137 kPa] MIN, 50 psi [344 kPa] MAX

## FACE C

**FACE A** 

OPERATING WEIGHT

**FACE B** 

44250 lbs+ [20075] kg+

HEAVIEST SECTION WEIGHT

23230 lbs+ [10540] kg+

NO. OF SHIPPING SECTIONS