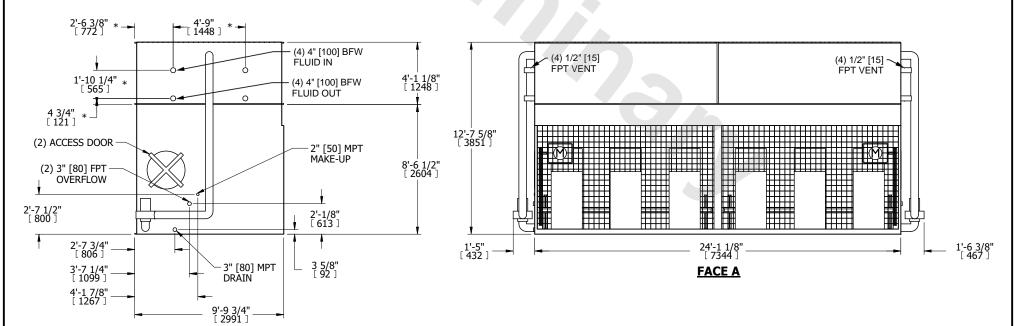

| UNIT    | CLOSED CIRCUIT COOLER |           |
|---------|-----------------------|-----------|
| MODEL # | LSWE 10-3N24          | SCALE NTS |

DWG. # WLETM2406-DRD-ST REV. SERIAL # DATE 8/20/2025

## NOTES:

- 1. (M)- FAN MOTOR LOCATION
- 2. HÉAVIEST SECTION IS COIL SECTION
- 3. MPT DENOTES MALE PIPE THREAD FPT DENOTES FEMALE PIPE THREAD BFW DENOTES BEVELED FOR WELDING GVD DENOTES GRANCE
- FLG DENOTES FLANGE PE DENOTES PLAIN END
- 4. +UNIT WEIGHT DOES NOT INCLUDE ACCESSORIES (SEE ACCESSORY DRAWINGS)
- 5. 3/4" [19mm] DIA. MOUNTING HOLES. REFER TO RECOMMENDED STEEL SUPPORT DRAWING
- 6. DIMENSIONS LISTED AS FOLLOWS: ENGLISH FT IN [METRIC] [mm]
- 7. \* APPROXIMATE DIMENSIONS DO NOT USE FOR PRE-FABRICATION OF CONNECTING PIPING
- 8. MAKE-UP WATER PRESSURE 20 psi [137 kPa] MIN, 50 psi [344 kPa] MAX