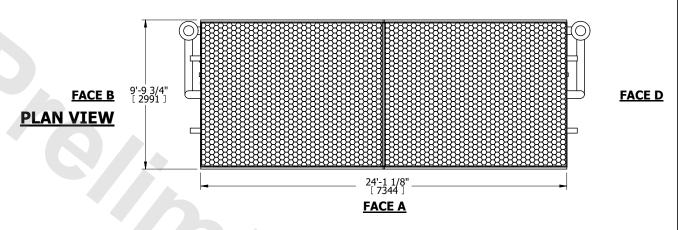

| CLOSED CIRCUIT COOLER |           |
|---------|-----------------------|-----------|
| MODEL # | LSWE 10-3N24          | SCALE NTS |



DWG. # WLETM2406-DRD-ST REV. SERIAL # DATE 8/20/2025

## NOTES:

- 1. (M)- FAN MOTOR LOCATION
- 2. HÉAVIEST SECTION IS COIL SECTION
- 3. MPT DENOTES MALE PIPE THREAD FPT DENOTES FEMALE PIPE THREAD BFW DENOTES BEVELED FOR WELDING GVD DENOTES GRANCE
- FLG DENOTES FLANGE PE DENOTES PLAIN END
- 4. +UNIT WEIGHT DOES NOT INCLUDE ACCESSORIES (SEE ACCESSORY DRAWINGS)
- 5. 3/4" [19mm] DIA. MOUNTING HOLES. REFER TO RECOMMENDED STEEL SUPPORT DRAWING
- 6. DIMENSIONS LISTED AS FOLLOWS: ENGLISH FT IN [METRIC] [mm]
- 7. \* APPROXIMATE DIMENSIONS DO NOT USE FOR PRE-FABRICATION OF CONNECTING PIPING
- 8. MAKE-UP WATER PRESSURE 20 psi [137 kPa] MIN, 50 psi [344 kPa] MAX







**FACE B**