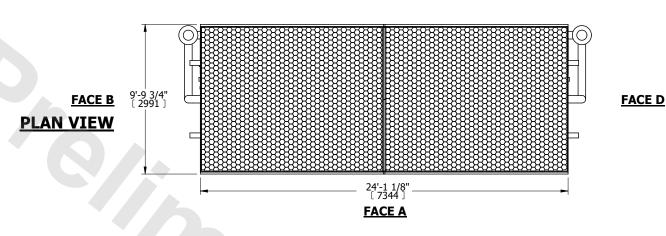

## NOTES:

- 1. (M)- FAN MOTOR LOCATION
- 2. HÉAVIEST SECTION IS COIL SECTION
- 3. MPT DENOTES MALE PIPE THREAD FPT DENOTES FEMALE PIPE THREAD BFW DENOTES BEVELED FOR WELDING GVD DENOTES GROOVED FLG DENOTES FLANGE
- PE DENOTES PLAIN END
- 4. +UNIT WEIGHT DOES NOT INCLUDE ACCESSORIES (SEE ACCESSORY DRAWINGS)
- 5. 3/4" [19mm] DIA. MOUNTING HOLES. REFER TÓ RECOMMENDED STEEL SUPPORT DRAWING
- 6. DIMENSIONS LISTED AS FOLLOWS: ENGLISH FT IN [METRIC] [mm]
- 7. \* APPROXIMATE DIMENSIONS DO NOT USE FOR PRE-FABRICATION OF CONNECTING PIPING
- 8. MAKE-UP WATER PRESSURE 20 psi [137 kPa] MIN, 50 psi [344 kPa] MAX