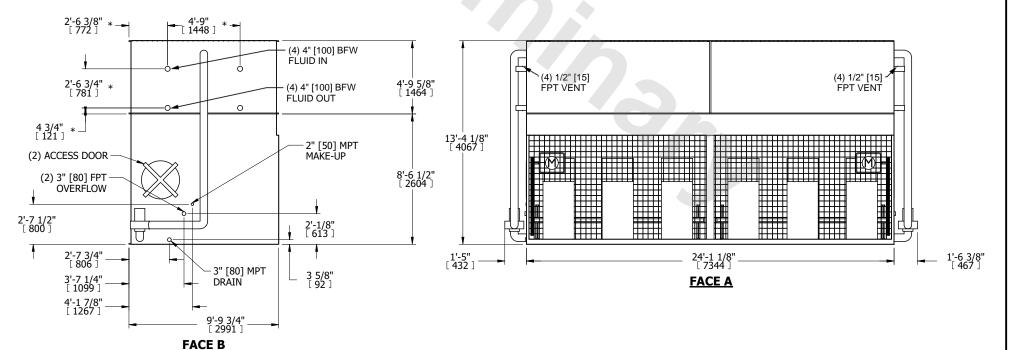

## NOTES:

- 1. (M)- FAN MOTOR LOCATION
- 2. HÉAVIEST SECTION IS COIL SECTION
- 3. MPT DENOTES MALE PIPE THREAD FPT DENOTES FEMALE PIPE THREAD BFW DENOTES BEVELED FOR WELDING GVD DENOTES GROOVED FLG DENOTES FLANGE
- PE DENOTES PLAIN END
- 4. +UNIT WEIGHT DOES NOT INCLUDE ACCESSORIES (SEE ACCESSORY DRAWINGS)
- 5. 3/4" [19mm] DIA. MOUNTING HOLES. REFER TÓ RECOMMENDED STEEL SUPPORT DRAWING
- 6. DIMENSIONS LISTED AS FOLLOWS: ENGLISH FT IN [METRIC] [mm]
- 7. \* APPROXIMATE DIMENSIONS DO NOT USE FOR PRE-FABRICATION OF CONNECTING PIPING
- 8. MAKE-UP WATER PRESSURE 20 psi [137 kPa] MIN, 50 psi [344 kPa] MAX