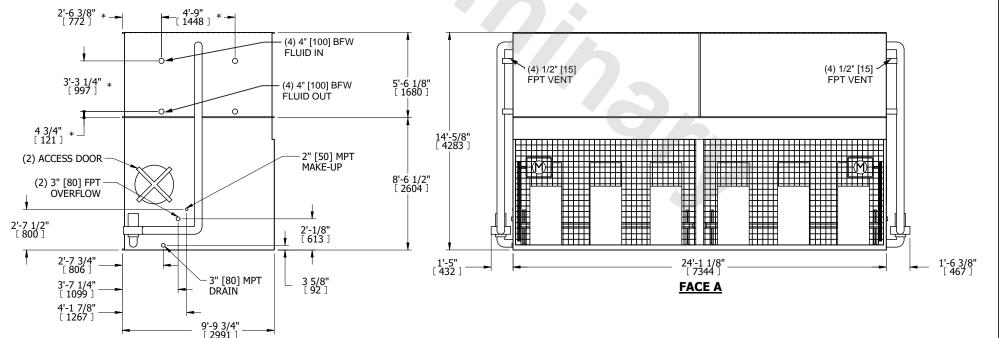

## NOTES:

- 1. (M)- FAN MOTOR LOCATION
- 2. HÉAVIEST SECTION IS COIL SECTION
- 3. MPT DENOTES MALE PIPE THREAD FPT DENOTES FEMALE PIPE THREAD BFW DENOTES BEVELED FOR WELDING GVD DENOTES GROOVED

FLG DENOTES FLANGE
PE DENOTES PLAIN END

- 4. +UNIT WEIGHT DOES NOT INCLUDE ACCESSORIES (SEE ACCESSORY DRAWINGS)
- 5. 3/4" [19mm] DIA. MOUNTING HOLES. REFER TO RECOMMENDED STEEL SUPPORT DRAWING
- 6. DIMENSIONS LISTED AS FOLLOWS: ENGLISH FT IN [METRIC] [mm]
- 7. \* APPROXIMATE DIMENSIONS DO NOT USE FOR PRE-FABRICATION OF CONNECTING PIPING
- 8. MAKE-UP WATER PRESSURE 20 psi [137 kPa] MIN, 50 psi [344 kPa] MAX

## FACE C

**FACE B**