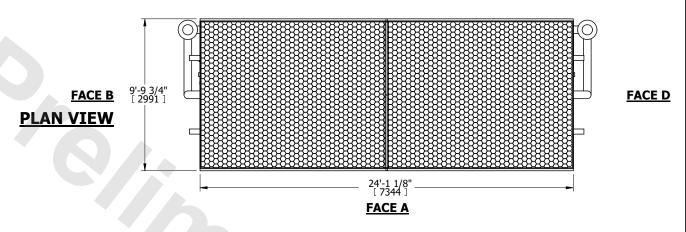

IRCUIT COOLER |           |
|---------|-----------------------|-----------|
| MODEL # | LSWE 10-5O24          | SCALE NTS |



DWG. # WLETM2410-DRD-ST REV. SERIAL # DATE 8/21/2025

## NOTES:

- 1. (M)- FAN MOTOR LOCATION
- 2. HÉAVIEST SECTION IS COIL SECTION
- 3. MPT DENOTES MALE PIPE THREAD FPT DENOTES FEMALE PIPE THREAD BFW DENOTES BEVELED FOR WELDING GVD DENOTES GROOVED

FLG DENOTES FLANGE
PE DENOTES PLAIN END

- 4. +UNIT WEIGHT DOES NOT INCLUDE ACCESSORIES (SEE ACCESSORY DRAWINGS)
- 5. 3/4" [19mm] DIA. MOUNTING HOLES. REFER TO RECOMMENDED STEEL SUPPORT DRAWING
- 6. DIMENSIONS LISTED AS FOLLOWS: ENGLISH FT IN [METRIC] [mm]
- 7. \* APPROXIMATE DIMENSIONS DO NOT USE FOR PRE-FABRICATION OF CONNECTING PIPING
- 8. MAKE-UP WATER PRESSURE 20 psi [137 kPa] MIN, 50 psi [344 kPa] MAX

## FACE C





**FACE B**