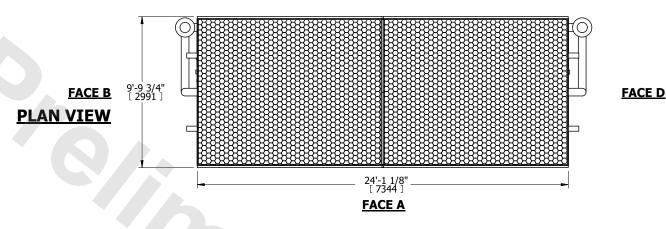

## NOTES:

**SHIPPING** 

WEIGHT

- 1. (M)- FAN MOTOR LOCATION
- 2. HÉAVIEST SECTION IS COIL SECTION
- 3. MPT DENOTES MALE PIPE THREAD FPT DENOTES FEMALE PIPE THREAD BFW DENOTES BEVELED FOR WELDING **GVD DENOTES GROOVED** FLG DENOTES FLANGE PE DENOTES PLAIN END
- 4. +UNIT WEIGHT DOES NOT INCLUDE ACCESSORIES (SEE ACCESSORY DRAWINGS) 5. 3/4" [19mm] DIA. MOUNTING HOLES. REFER TO
- RECOMMENDED STEEL SUPPORT DRAWING
- 6. DIMENSIONS LISTED AS FOLLOWS: ENGLISH FT IN [METRIC] [mm]
- 7. \* APPROXIMATE DIMENSIONS DO NOT USE FOR PRE-FABRICATION OF CONNECTING PIPING