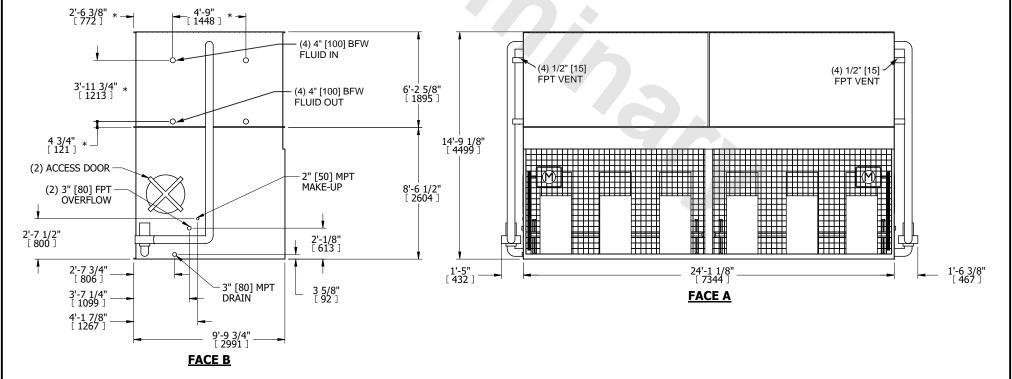

## NOTES:

**SHIPPING** 

WEIGHT

- 1. (M)- FAN MOTOR LOCATION
- 2. HÉAVIEST SECTION IS COIL SECTION
- 3. MPT DENOTES MALE PIPE THREAD FPT DENOTES FEMALE PIPE THREAD BFW DENOTES BEVELED FOR WELDING **GVD DENOTES GROOVED** FLG DENOTES FLANGE PE DENOTES PLAIN END
- 4. +UNIT WEIGHT DOES NOT INCLUDE ACCESSORIES (SEE ACCESSORY DRAWINGS) 5. 3/4" [19mm] DIA. MOUNTING HOLES. REFER TO
- RECOMMENDED STEEL SUPPORT DRAWING
- 6. DIMENSIONS LISTED AS FOLLOWS: ENGLISH FT IN [METRIC] [mm]
- 7. \* APPROXIMATE DIMENSIONS DO NOT USE FOR PRE-FABRICATION OF CONNECTING PIPING

## **FACE C**

13510 lbs+ [6130] kg+

HEAVIEST SECTION

WEIGHT