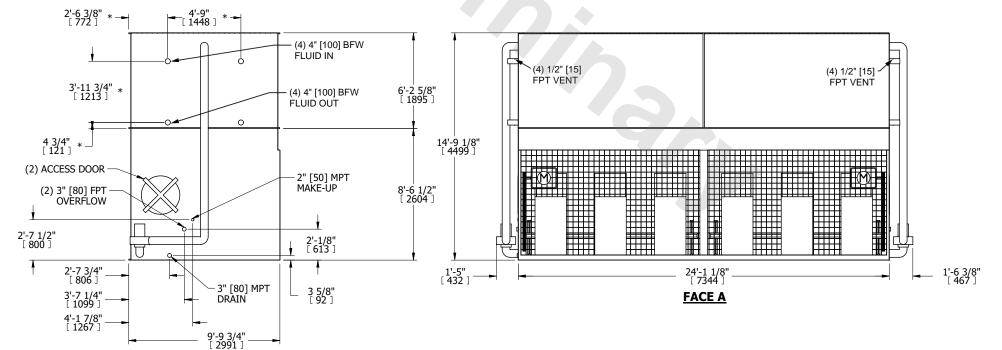

## NOTES:

**SHIPPING** 

WEIGHT

- 1. (M)- FAN MOTOR LOCATION
- 2. HÉAVIEST SECTION IS COIL SECTION
- 3. MPT DENOTES MALE PIPE THREAD FPT DENOTES FEMALE PIPE THREAD BFW DENOTES BEVELED FOR WELDING **GVD DENOTES GROOVED** FLG DENOTES FLANGE PE DENOTES PLAIN END
- 4. +UNIT WEIGHT DOES NOT INCLUDE ACCESSORIES (SEE ACCESSORY DRAWINGS) 5. 3/4" [19mm] DIA. MOUNTING HOLES. REFER TO
- RECOMMENDED STEEL SUPPORT DRAWING
- 6. DIMENSIONS LISTED AS FOLLOWS: ENGLISH FT IN [METRIC] [mm]
- 7. \* APPROXIMATE DIMENSIONS DO NOT USE FOR PRE-FABRICATION OF CONNECTING PIPING

**FACE B** 

37780 lbs+ [17140] kg+

OPERATING

WEIGHT

54820 lbs+ [24870] kg+

8. MAKE-UP WATER PRESSURE 20 psi [137 kPa] MIN, 50 psi [344 kPa] MAX

## **FACE C**

13510 lbs+ [6130] kg+

HEAVIEST SECTION

WEIGHT