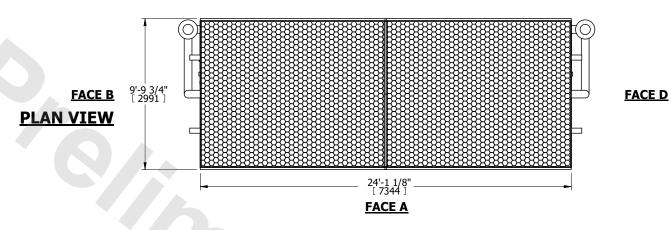

**FACE B** 

37780 lbs+ [17140] kg+

OPERATING

WEIGHT

54820 lbs+ [24870] kg+

8. MAKE-UP WATER PRESSURE 20 psi [137 kPa] MIN, 50 psi [344 kPa] MAX