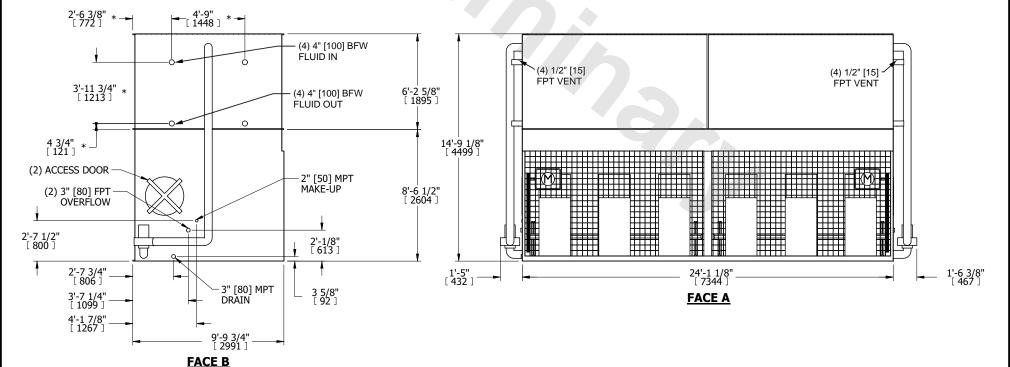

## NOTES:

- 1. (M)- FAN MOTOR LOCATION
- 2. HÉAVIEST SECTION IS COIL SECTION
- 3. MPT DENOTES MALE PIPE THREAD FPT DENOTES FEMALE PIPE THREAD BFW DENOTES BEVELED FOR WELDING **GVD DENOTES GROOVED** FLG DENOTES FLANGE PE DENOTES PLAIN END
- 4. +UNIT WEIGHT DOES NOT INCLUDE ACCESSORIES (SEE ACCESSORY DRAWINGS) 5. 3/4" [19mm] DIA. MOUNTING HOLES. REFER TO
- RECOMMENDED STEEL SUPPORT DRAWING
- 6. DIMENSIONS LISTED AS FOLLOWS: ENGLISH FT IN [METRIC] [mm]
- 7. \* APPROXIMATE DIMENSIONS DO NOT USE FOR PRE-FABRICATION OF CONNECTING PIPING
- 8. MAKE-UP WATER PRESSURE 20 psi [137 kPa] MIN, 50 psi [344 kPa] MAX