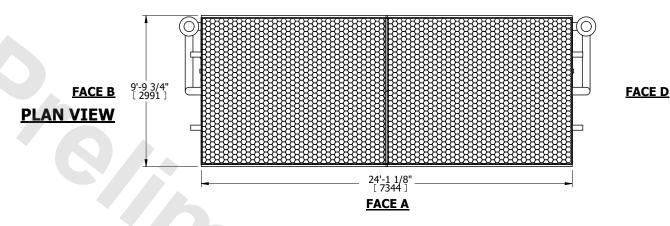

## NOTES:

- 1. (M)- FAN MOTOR LOCATION
- 2. HÉAVIEST SECTION IS COIL SECTION
- 3. MPT DENOTES MALE PIPE THREAD FPT DENOTES FEMALE PIPE THREAD BFW DENOTES BEVELED FOR WELDING **GVD DENOTES GROOVED** FLG DENOTES FLANGE PE DENOTES PLAIN END
- 4. +UNIT WEIGHT DOES NOT INCLUDE ACCESSORIES (SEE ACCESSORY DRAWINGS) 5. 3/4" [19mm] DIA. MOUNTING HOLES. REFER TO
- RECOMMENDED STEEL SUPPORT DRAWING
- 6. DIMENSIONS LISTED AS FOLLOWS: ENGLISH FT IN [METRIC] [mm]
- 7. \* APPROXIMATE DIMENSIONS DO NOT USE FOR PRE-FABRICATION OF CONNECTING PIPING
- 8. MAKE-UP WATER PRESSURE 20 psi [137 kPa] MIN, 50 psi [344 kPa] MAX