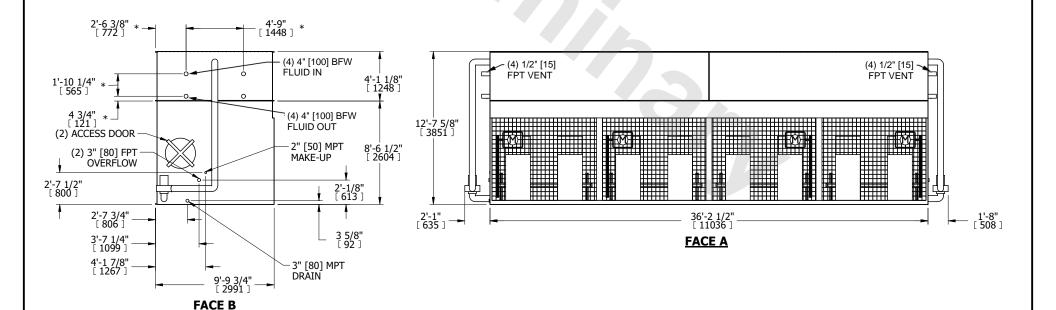

## NOTES:

- 1. (M)- FAN MOTOR LOCATION
- 2. HÉAVIEST SECTION IS COIL SECTION
- 3. MPT DENOTES MALE PIPE THREAD FPT DENOTES FEMALE PIPE THREAD BFW DENOTES BEVELED FOR WELDING **GVD DENOTES GROOVED** FLG DENOTES FLANGE PE DENOTES PLAIN END
- 4. +UNIT WEIGHT DOES NOT INCLUDE ACCESSORIES (SEE ACCESSORY DRAWINGS)
- 5. 3/4" [19mm] DIA. MOUNTING HOLES. REFER TO RECOMMENDED STEEL SUPPORT DRAWING
- 6. DIMENSIONS LISTED AS FOLLOWS: ENGLISH FT IN [METRIC] [mm]
- 7. \* APPROXIMATE DIMENSIONS DO NOT USE FOR PRE-FABRICATION OF CONNECTING PIPING **PLAN VIEW** 8. MAKE-UP WATER PRESSURE
- 20 psi [137 kPa] MIN, 50 psi [344 kPa] MAX

**FACE C** 

**FACE A** 

| SHIPPING |  |
|----------|--|
| WEIGHT   |  |

**FACE D**