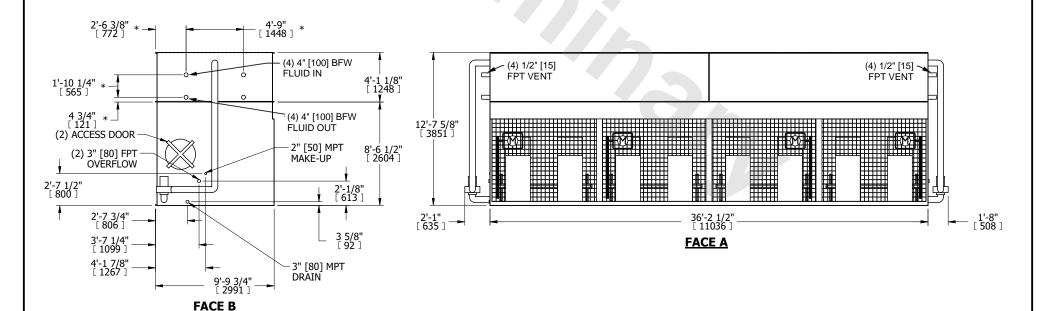

## NOTES:

- 1. (M)- FAN MOTOR LOCATION
- 2. HÉAVIEST SECTION IS COIL SECTION
- 3. MPT DENOTES MALE PIPE THREAD FPT DENOTES FEMALE PIPE THREAD BFW DENOTES BEVELED FOR WELDING **GVD DENOTES GROOVED** FLG DENOTES FLANGE PE DENOTES PLAIN END
- 4. +UNIT WEIGHT DOES NOT INCLUDE ACCESSORIES (SEE ACCESSORY DRAWINGS)
- 5. 3/4" [19mm] DIA. MOUNTING HOLES. REFER TO RECOMMENDED STEEL SUPPORT DRAWING
- 6. DIMENSIONS LISTED AS FOLLOWS: ENGLISH FT IN [METRIC] [mm]
- 7. \* APPROXIMATE DIMENSIONS DO NOT USE FOR PRE-FABRICATION OF CONNECTING PIPING PLAN VIEW 8. MAKE-UP WATER PRESSURE
- 20 psi [137 kPa] MIN, 50 psi [344 kPa] MAX