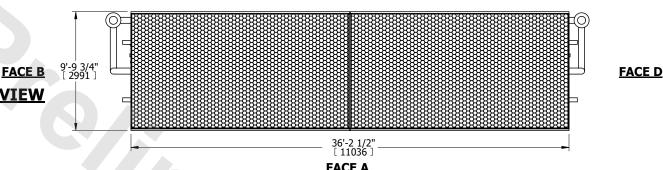

## NOTES:

- 1. (M)- FAN MOTOR LOCATION
- 2. HÉAVIEST SECTION IS COIL SECTION
- 3. MPT DENOTES MALE PIPE THREAD FPT DENOTES FEMALE PIPE THREAD BFW DENOTES BEVELED FOR WELDING **GVD DENOTES GROOVED** FLG DENOTES FLANGE PE DENOTES PLAIN END
- 4. +UNIT WEIGHT DOES NOT INCLUDE ACCESSORIES (SEE ACCESSORY DRAWINGS)
- 5. 3/4" [19mm] DIA. MOUNTING HOLES. REFER TO RECOMMENDED STEEL SUPPORT DRAWING
- 6. DIMENSIONS LISTED AS FOLLOWS: ENGLISH FT IN [METRIC] [mm]
- 7. \* APPROXIMATE DIMENSIONS DO NOT USE FOR PRE-FABRICATION OF CONNECTING PIPING PLAN VIEW 8. MAKE-UP WATER PRESSURE
- 20 psi [137 kPa] MIN, 50 psi [344 kPa] MAX