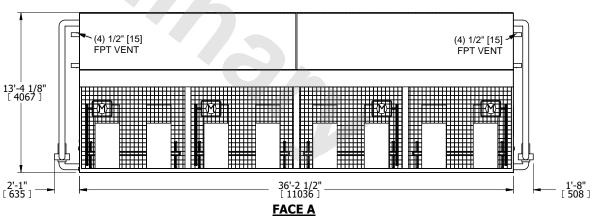

## NOTES:

- 1. (M)- FAN MOTOR LOCATION
- 2. HÉAVIEST SECTION IS COIL SECTION
- 3. MPT DENOTES MALE PIPE THREAD FPT DENOTES FEMALE PIPE THREAD

BFW DENOTES BEVELED FOR WELDING **GVD DENOTES GROOVED** 

FLG DENOTES FLANGE PE DENOTES PLAIN END

- 4. +UNIT WEIGHT DOES NOT INCLUDE ACCESSORIES (SEE ACCESSORY DRAWINGS)
- 5. 3/4" [19mm] DIA. MOUNTING HOLES. REFER TÓ RECOMMENDED STEEL SUPPORT DRAWING
- 6. DIMENSIONS LISTED AS FOLLOWS: ENGLISH FT IN [METRIC] [mm]
- 7. \* APPROXIMATE DIMENSIONS DO NOT USE FOR PRE-FABRICATION OF CONNECTING PIPING
- 8. MAKE-UP WATER PRESSURE 20 psi [137 kPa] MIN, 50 psi [344 kPa] MAX