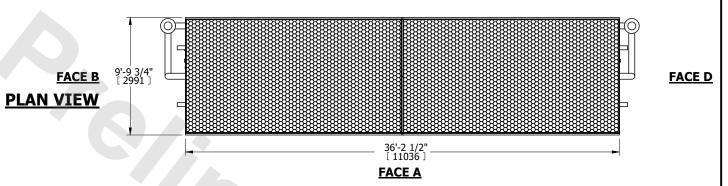

## NOTES:

- 1. (M)- FAN MOTOR LOCATION
- 2. HÉAVIEST SECTION IS COIL SECTION
- 3. MPT DENOTES MALE PIPE THREAD FPT DENOTES FEMALE PIPE THREAD

BFW DENOTES BEVELED FOR WELDING **GVD DENOTES GROOVED** 

FLG DENOTES FLANGE PE DENOTES PLAIN END

- 4. +UNIT WEIGHT DOES NOT INCLUDE ACCESSORIES (SEE ACCESSORY DRAWINGS)
- 5. 3/4" [19mm] DIA. MOUNTING HOLES. REFER TÓ RECOMMENDED STEEL SUPPORT DRAWING
- 6. DIMENSIONS LISTED AS FOLLOWS: ENGLISH FT IN [METRIC] [mm]
- 7. \* APPROXIMATE DIMENSIONS DO NOT USE FOR PRE-FABRICATION OF CONNECTING PIPING
- 8. MAKE-UP WATER PRESSURE 20 psi [137 kPa] MIN, 50 psi [344 kPa] MAX