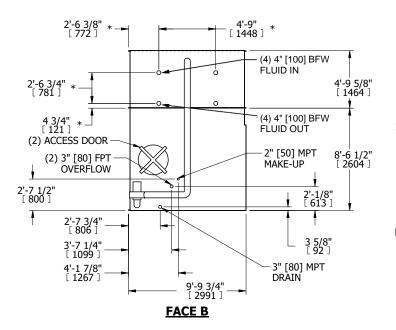

## NOTES:

- 1. (M)- FAN MOTOR LOCATION
- 2. HÉAVIEST SECTION IS COIL SECTION
- 3. MPT DENOTES MALE PIPE THREAD FPT DENOTES FEMALE PIPE THREAD

BFW DENOTES BEVELED FOR WELDING **GVD DENOTES GROOVED** 

FLG DENOTES FLANGE PE DENOTES PLAIN END

- 4. +UNIT WEIGHT DOES NOT INCLUDE ACCESSORIES (SEE ACCESSORY DRAWINGS)
- 5. 3/4" [19mm] DIA. MOUNTING HOLES. REFER TÓ RECOMMENDED STEEL SUPPORT DRAWING
- 6. DIMENSIONS LISTED AS FOLLOWS: ENGLISH FT IN [METRIC] [mm]
- 7. \* APPROXIMATE DIMENSIONS DO NOT USE FOR PRE-FABRICATION OF CONNECTING PIPING
- 8. MAKE-UP WATER PRESSURE 20 psi [137 kPa] MIN, 50 psi [344 kPa] MAX