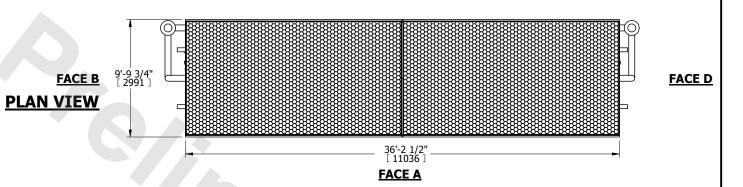

| UNIT CLOSED CIRCUIT COOLER |              | COOLER    |
|----------------------------|--------------|-----------|
| MODEL #                    | LSWE 10-4M36 | SCALE NTS |

DWG. # WLETM3608-DRD-ST REV. SERIAL # DATE 8/20/2025

## NOTES:

- 1. (M)- FAN MOTOR LOCATION
- 2. HÉAVIEST SECTION IS COIL SECTION
- 3. MPT DENOTES MALE PIPE THREAD FPT DENOTES FEMALE PIPE THREAD BFW DENOTES BEVELED FOR WELDING
- GVD DENOTES GROOVED FLG DENOTES FLANGE
- PE DENOTES PLANGE
- 4. +UNIT WEIGHT DOES NOT INCLUDE ACCESSORIES (SEE ACCESSORY DRAWINGS)
- 5. 3/4" [19mm] DIA. MOUNTING HOLES. REFER TO RECOMMENDED STEEL SUPPORT DRAWING
- 6. DIMENSIONS LISTED AS FOLLOWS: ENGLISH FT IN [METRIC] [mm]
- 7. \* APPROXIMATE DIMENSIONS DO NOT USE FOR PRE-FABRICATION OF CONNECTING PIPING
- 8. MAKE-UP WATER PRESSURE 20 psi [137 kPa] MIN, 50 psi [344 kPa] MAX