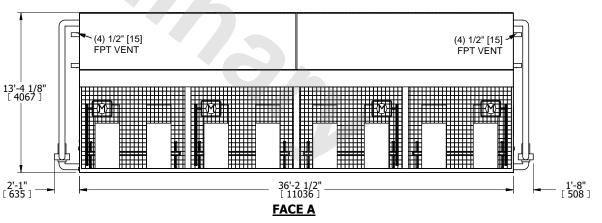

## NOTES:

- 1. (M)- FAN MOTOR LOCATION
- 2. HÉAVIEST SECTION IS COIL SECTION
- 3. MPT DENOTES MALE PIPE THREAD FPT DENOTES FEMALE PIPE THREAD BFW DENOTES BEVELED FOR WELDING
- GVD DENOTES GROOVED FLG DENOTES FLANGE
- PE DENOTES PLANGE
- 4. +UNIT WEIGHT DOES NOT INCLUDE ACCESSORIES (SEE ACCESSORY DRAWINGS)
- 5. 3/4" [19mm] DIA. MOUNTING HOLES. REFER TO RECOMMENDED STEEL SUPPORT DRAWING
- 6. DIMENSIONS LISTED AS FOLLOWS: ENGLISH FT IN [METRIC] [mm]
- 7. \* APPROXIMATE DIMENSIONS DO NOT USE FOR PRE-FABRICATION OF CONNECTING PIPING
- 8. MAKE-UP WATER PRESSURE 20 psi [137 kPa] MIN, 50 psi [344 kPa] MAX