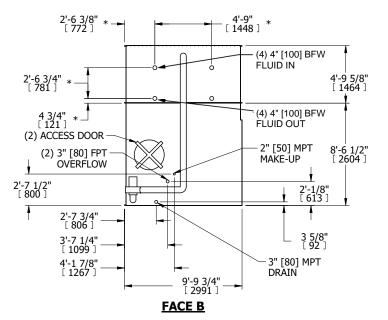

## NOTES:

- 1. (M)- FAN MOTOR LOCATION
- 2. HÉAVIEST SECTION IS COIL SECTION
- 3. MPT DENOTES MALE PIPE THREAD FPT DENOTES FEMALE PIPE THREAD BFW DENOTES BEVELED FOR WELDING
- GVD DENOTES GROOVED FLG DENOTES FLANGE
- PE DENOTES PLANGE
- 4. +UNIT WEIGHT DOES NOT INCLUDE ACCESSORIES (SEE ACCESSORY DRAWINGS)
- 5. 3/4" [19mm] DIA. MOUNTING HOLES. REFER TO RECOMMENDED STEEL SUPPORT DRAWING
- 6. DIMENSIONS LISTED AS FOLLOWS: ENGLISH FT IN [METRIC] [mm]
- 7. \* APPROXIMATE DIMENSIONS DO NOT USE FOR PRE-FABRICATION OF CONNECTING PIPING
- 8. MAKE-UP WATER PRESSURE 20 psi [137 kPa] MIN, 50 psi [344 kPa] MAX