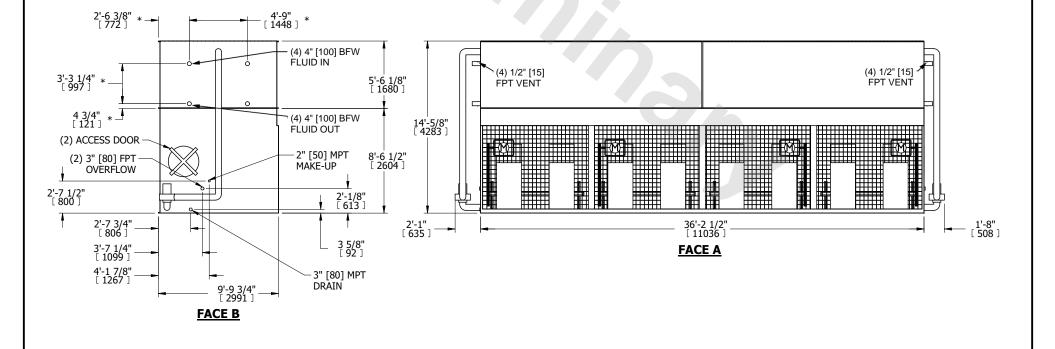

## NOTES:

- 1. (M)- FAN MOTOR LOCATION
- 2. HÉAVIEST SECTION IS COIL SECTION
- 3. MPT DENOTES MALE PIPE THREAD FPT DENOTES FEMALE PIPE THREAD BFW DENOTES BEVELED FOR WELDING GVD DENOTES GROOVED FLG DENOTES FLANGE PE DENOTES PLAIN END
- 4. +UNIT WEIGHT DOES NOT INCLUDE ACCESSORIES (SEE ACCESSORY DRAWINGS)
- 5. 3/4" [19mm] DIA. MOUNTING HOLES. REFER TO RECOMMENDED STEEL SUPPORT DRAWING
- 6. DIMENSIONS LISTED AS FOLLOWS: ENGLISH FT IN [METRIC] [mm]
- 7. \* APPROXIMATE DIMENSIONS DO NOT USE FOR PRE-FABRICATION OF CONNECTING PIPING
- 8. MAKE-UP WATER PRESSURE 20 psi [137 kPa] MIN, 50 psi [344 kPa] MAX