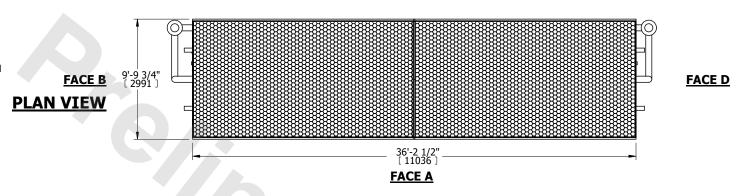

## NOTES:

- 1. (M)- FAN MOTOR LOCATION
- 2. HÉAVIEST SECTION IS COIL SECTION
- 3. MPT DENOTES MALE PIPE THREAD FPT DENOTES FEMALE PIPE THREAD BFW DENOTES BEVELED FOR WELDING GVD DENOTES GROOVED FLG DENOTES FLANGE PE DENOTES PLAIN END
- 4. +UNIT WEIGHT DOES NOT INCLUDE ACCESSORIES (SEE ACCESSORY DRAWINGS)
- 5. 3/4" [19mm] DIA. MOUNTING HOLES. REFER TO RECOMMENDED STEEL SUPPORT DRAWING
- 6. DIMENSIONS LISTED AS FOLLOWS: ENGLISH FT IN [METRIC] [mm]
- 7. \* APPROXIMATE DIMENSIONS DO NOT USE FOR PRE-FABRICATION OF CONNECTING PIPING
- 8. MAKE-UP WATER PRESSURE 20 psi [137 kPa] MIN, 50 psi [344 kPa] MAX