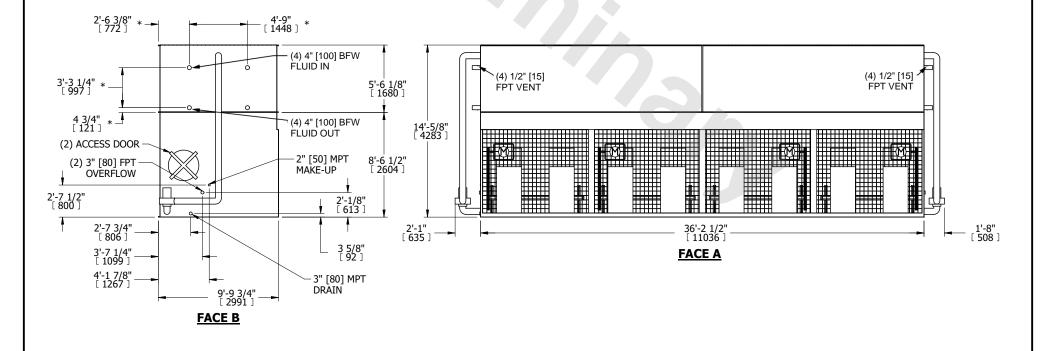

## NOTES:

- 1. (M)- FAN MOTOR LOCATION
- 2. HÉAVIEST SECTION IS COIL SECTION
- 3. MPT DENOTES MALE PIPE THREAD FPT DENOTES FEMALE PIPE THREAD BFW DENOTES BEVELED FOR WELDING GVD DENOTES GROOVED FLG DENOTES FLANGE PE DENOTES PLAIN END
- 4. +UNIT WEIGHT DOES NOT INCLUDE ACCESSORIES (SEE ACCESSORY DRAWINGS)
- 5. 3/4" [19mm] DIA. MOUNTING HOLES. REFER TO RECOMMENDED STEEL SUPPORT DRAWING
- 6. DIMENSIONS LISTED AS FOLLOWS: ENGLISH FT IN METRICI [mm]
- 7. \* APPROXIMATE DIMENSIONS DO NOT USE FOR PRE-FABRICATION OF CONNECTING PIPING
- 8. MAKE-UP WATER PRESSURE 20 psi [137 kPa] MIN, 50 psi [344 kPa] MAX