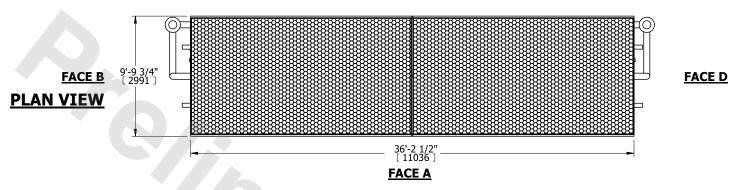

## NOTES:

- 1. (M)- FAN MOTOR LOCATION
- 2. HÉAVIEST SECTION IS COIL SECTION
- 3. MPT DENOTES MALE PIPE THREAD FPT DENOTES FEMALE PIPE THREAD BFW DENOTES BEVELED FOR WELDING GVD DENOTES GROOVED FLG DENOTES FLANGE PE DENOTES PLAIN END
- 4. +UNIT WEIGHT DOES NOT INCLUDE ACCESSORIES (SEE ACCESSORY DRAWINGS)
- 5. 3/4" [19mm] DIA. MOUNTING HOLES. REFER TO RECOMMENDED STEEL SUPPORT DRAWING
- 6. DIMENSIONS LISTED AS FOLLOWS: ENGLISH FT IN METRICI [mm]
- 7. \* APPROXIMATE DIMENSIONS DO NOT USE FOR PRE-FABRICATION OF CONNECTING PIPING
- 8. MAKE-UP WATER PRESSURE 20 psi [137 kPa] MIN, 50 psi [344 kPa] MAX