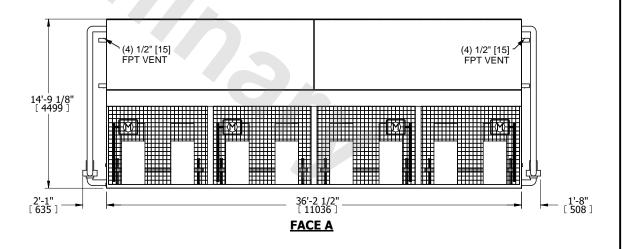

## NOTES:

- 1. (M)- FAN MOTOR LOCATION
- 2. HÉAVIEST SECTION IS COIL SECTION
- 3. MPT DENOTES MALE PIPE THREAD
  FPT DENOTES FEMALE PIPE THREAD
  BFW DENOTES BEVELED FOR WELDING
  GVD DENOTES GROOVED
  FLG DENOTES FLANGE
  PE DENOTES PLAIN END
- 4. +UNIT WEIGHT DOES NOT INCLUDE ACCESSORIES (SEE ACCESSORY DRAWINGS)
- 5. 3/4" [19mm] DIA. MOUNTING HOLES. REFER TO RECOMMENDED STEEL SUPPORT DRAWING
- 6. DIMENSIONS LISTED AS FOLLOWS: ENGLISH FT IN [METRIC] [mm]
- 7. \* APPROXIMATE DIMENSIONS DO NOT USE FOR PRE-FABRICATION OF CONNECTING PIPING
- 8. MAKE-UP WATER PRESSURE 20 psi [137 kPa] MIN, 50 psi [344 kPa] MAX