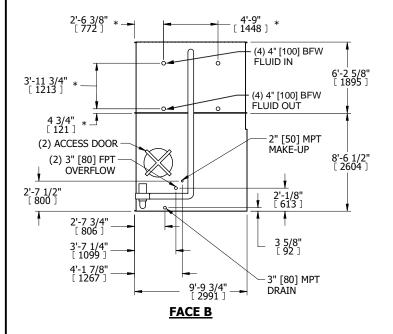

## NOTES:

- 1. (M)- FAN MOTOR LOCATION
- 2. HÉAVIEST SECTION IS COIL SECTION
- 3. MPT DENOTES MALE PIPE THREAD
  FPT DENOTES FEMALE PIPE THREAD
  BFW DENOTES BEVELED FOR WELDING
  GVD DENOTES GROOVED
  FLG DENOTES FLANGE
  PE DENOTES PLAIN END
- 4. +UNIT WEIGHT DOES NOT INCLUDE ACCESSORIES (SEE ACCESSORY DRAWINGS)
- 5. 3/4" [19mm] DIA. MOUNTING HOLES. REFER TO RECOMMENDED STEEL SUPPORT DRAWING
- 6. DIMENSIONS LISTED AS FOLLOWS: ENGLISH FT IN [METRIC] [mm]
- 7. \* APPROXIMATE DIMENSIONS DO NOT USE FOR PRE-FABRICATION OF CONNECTING PIPING
- 8. MAKE-UP WATER PRESSURE 20 psi [137 kPa] MIN, 50 psi [344 kPa] MAX