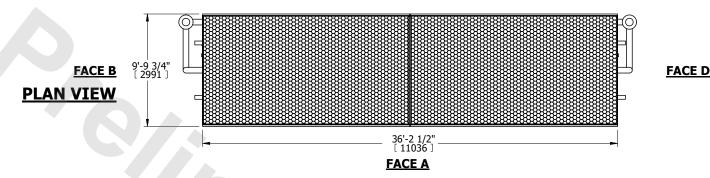

## NOTES:

- 1. (M)- FAN MOTOR LOCATION
- 2. HÉAVIEST SECTION IS COIL SECTION
- 3. MPT DENOTES MALE PIPE THREAD
  FPT DENOTES FEMALE PIPE THREAD
  BFW DENOTES BEVELED FOR WELDING
  GVD DENOTES GROOVED
  FLG DENOTES FLANGE
  PE DENOTES PLAIN END
- 4. +UNIT WEIGHT DOES NOT INCLUDE ACCESSORIES (SEE ACCESSORY DRAWINGS)
- 5. 3/4" [19mm] DIA. MOUNTING HOLES. REFER TO RECOMMENDED STEEL SUPPORT DRAWING
- 6. DIMENSIONS LISTED AS FOLLOWS: ENGLISH FT IN [METRIC] [mm]
- 7. \* APPROXIMATE DIMENSIONS DO NOT USE FOR PRE-FABRICATION OF CONNECTING PIPING
- 8. MAKE-UP WATER PRESSURE 20 psi [137 kPa] MIN, 50 psi [344 kPa] MAX