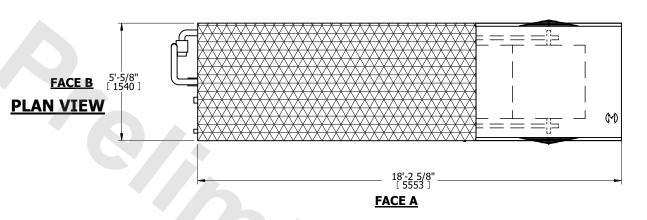

## NOTES:

- 1. (M)- FAN MOTOR LOCATION
- 2. MPT DENOTES MALE PIPE THREAD FPT DENOTES FEMALE PIPE THREAD BFW DENOTES BEVELED FOR WELDING **GVD DENOTES GROOVED** FLG DENOTES FLANGE
  - PE DENOTES PLAIN END
- 3. +UNIT WEIGHT DOES NOT INCLUDE ACCESSORIES (SEE ACCESSORY DRAWINGS)
- 4. 3/4" [19mm] DIA. MOUNTING HOLES. REFER TÓ RECOMMENDED STEEL SUPPORT DRAWING
- 5. DIMENSIONS LISTED AS FOLLOWS: ENGLISH FT IN
- 6. \* APPROXIMATE DIMENSIONS DO NOT USE FOR PRE-FABRICATION OF CONNECTING PIPING 7. MAKE-UP WATER PRESSURE
- 20 psi [137 kPa] MIN, 50 psi [344 kPa] MAX