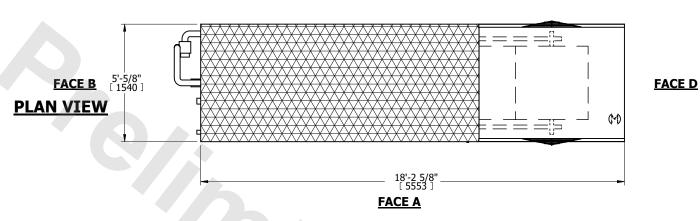

## NOTES:

- 1. (M)- FAN MOTOR LOCATION
- 2. MPT DENOTES MALE PIPE THREAD FPT DENOTES FEMALE PIPE THREAD BFW DENOTES BEVELED FOR WELDING GVD DENOTES GROOVED ELG DENOTES ELANGE

FLG DENOTES FLANGE
PE DENOTES PLAIN END

- 3. +UNIT WEIGHT DOES NOT INCLUDE ACCESSORIES (SEE ACCESSORY DRAWINGS)
- 4. 3/4" [19mm] DIA. MOUNTING HOLES. REFER TÓ RECOMMENDED STEEL SUPPORT DRAWING
- 5. DIMENSIONS LISTED AS FOLLOWS: ENGLISH FT IN [METRIC] [mm]
- 6. \* APPROXIMATE DIMENSIONS DO NOT USE FOR PRE-FABRICATION OF CONNECTING PIPING 7. MAKE-UP WATER PRESSURE
- 20 psi [137 kPa] MIN, 50 psi [344 kPa] MAX