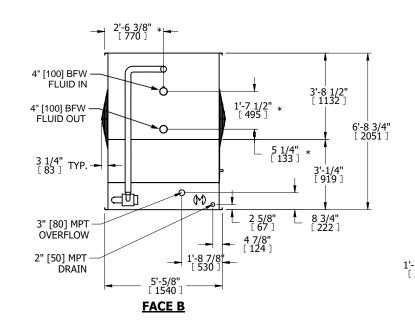

## NOTES:

- 1. (M)- FAN MOTOR LOCATION
- 2. MPT DENOTES MALE PIPE THREAD FPT DENOTES FEMALE PIPE THREAD BFW DENOTES BEVELED FOR WELDING GVD DENOTES GROOVED ELG DENOTES ELANGE

FLG DENOTES FLANGE
PE DENOTES PLAIN END

- 3. +UNIT WEIGHT DOES NOT INCLUDE ACCESSORIES (SEE ACCESSORY DRAWINGS)
- 4. 3/4" [19mm] DIA. MOUNTING HOLES. REFER TÓ RECOMMENDED STEEL SUPPORT DRAWING
- 5. DIMENSIONS LISTED AS FOLLOWS: ENGLISH FT IN [METRIC] [mm]
- 6. \* APPROXIMATE DIMENSIONS DO NOT USE FOR PRE-FABRICATION OF CONNECTING PIPING 7. MAKE-UP WATER PRESSURE
- 20 psi [137 kPa] MIN, 50 psi [344 kPa] MAX