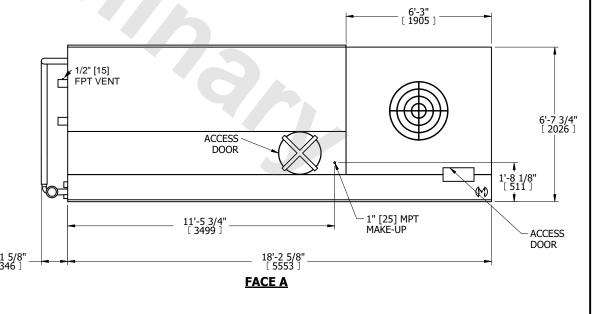

## NOTES:

- 1. (M)- FAN MOTOR LOCATION
- 2. MPT DENOTES MALE PIPE THREAD FPT DENOTES FEMALE PIPE THREAD BFW DENOTES BEVELED FOR WELDING GVD DENOTES GROOVED ELG DENOTES ELANGE

FLG DENOTES FLANGE
PE DENOTES PLAIN END

- 3. +UNIT WEIGHT DOES NOT INCLUDE ACCESSORIES (SEE ACCESSORY DRAWINGS)
- 4. 3/4" [19mm] DIA. MOUNTING HOLES. REFER TÓ RECOMMENDED STEEL SUPPORT DRAWING
- 5. DIMENSIONS LISTED AS FOLLOWS: ENGLISH FT IN [METRIC] [mm]
- 6. \* APPROXIMATE DIMENSIONS DO NOT USE FOR PRE-FABRICATION OF CONNECTING PIPING 7. MAKE-UP WATER PRESSURE
- 20 psi [137 kPa] MIN, 50 psi [344 kPa] MAX