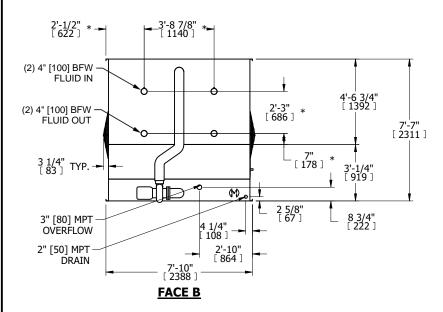

## NOTES:

- 1. (M)- FAN MOTOR LOCATION
- 2. MPT DENOTES MALE PIPE THREAD
  FPT DENOTES FEMALE PIPE THREAD
  BFW DENOTES BEVELED FOR WELDING
  GVD DENOTES GROOVED
  FLG DENOTES FLANGE
  PE DENOTES PLAIN END
- 3. +UNIT WEIGHT DOES NOT INCLUDE ACCESSORIES (SEE ACCESSORY DRAWINGS)
- 4. 3/4" [19mm] DIA. MOUNTING HOLES. REFER TO RECOMMENDED STEEL SUPPORT DRAWING
- 5. DIMENSIONS LISTED AS FOLLOWS: ENGLISH FT IN [METRIC] [mm]
- 6. \* APPROXIMATE DIMENSIONS DO NOT USE FOR PRE-FABRICATION OF CONNECTING PIPING
- 7. MAKE-UP WATER PRESSURE 20 psi [137 kPa] MIN, 50 psi [344 kPa] MAX