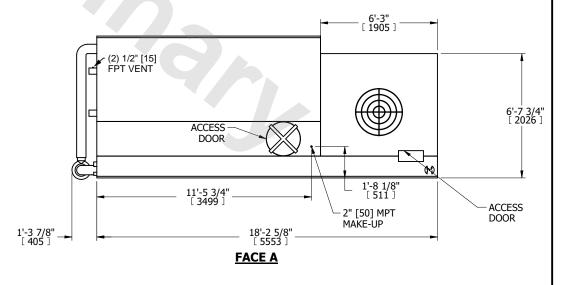

## NOTES:

- 1. (M)- FAN MOTOR LOCATION
- 2. MPT DENOTES MALE PIPE THREAD
  FPT DENOTES FEMALE PIPE THREAD
  BFW DENOTES BEVELED FOR WELDING
  GVD DENOTES GROOVED
  FLG DENOTES FLANGE
  PE DENOTES PLAIN END
- 3. +UNIT WEIGHT DOES NOT INCLUDE ACCESSORIES (SEE ACCESSORY DRAWINGS)
- 4. 3/4" [19mm] DIA. MOUNTING HOLES. REFER TO RECOMMENDED STEEL SUPPORT DRAWING
- 5. DIMENSIONS LISTED AS FOLLOWS: ENGLISH FT IN [METRIC] [mm]
- 6. \* APPROXIMATE DIMENSIONS DO NOT USE FOR PRE-FABRICATION OF CONNECTING PIPING
- 7. MAKE-UP WATER PRESSURE 20 psi [137 kPa] MIN, 50 psi [344 kPa] MAX