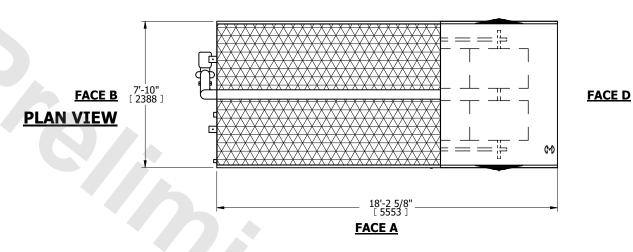

| UNIT    | CLOSED CIRCUIT COOLER |           |
|---------|-----------------------|-----------|
| MODEL # | eco-LRWB 8-4L12       | SCALE NTS |

EVAPCO, INC. Evapeo

DWG. # WV081208-DRD-ST REV. SERIAL # DATE 8/19/2025

## NOTES:

- 1. (M)- FAN MOTOR LOCATION
- 2. MPT DENOTES MALE PIPE THREAD
  FPT DENOTES FEMALE PIPE THREAD
  BFW DENOTES BEVELED FOR WELDING
  GVD DENOTES GROOVED
  FLG DENOTES FLANGE
  PE DENOTES PLAIN END
- 3. +UNIT WEIGHT DOES NOT INCLUDE ACCESSORIES (SEE ACCESSORY DRAWINGS)
- 4. 3/4" [19mm] DIA. MOUNTING HOLES. REFER TO RECOMMENDED STEEL SUPPORT DRAWING
- 5. DIMENSIONS LISTED AS FOLLOWS: ENGLISH FT IN [METRIC] [mm]
- 6. \* APPROXIMATE DIMENSIONS DO NOT USE FOR PRE-FABRICATION OF CONNECTING PIPING
- 7. MAKE-UP WATER PRESSURE 20 psi [137 kPa] MIN, 50 psi [344 kPa] MAX