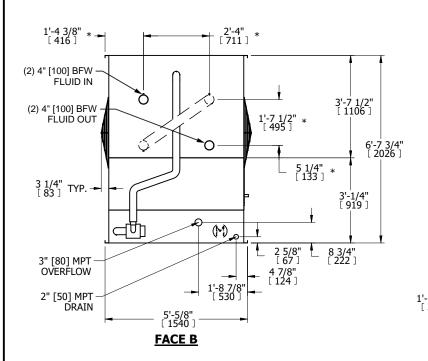

## NOTES:

- 1. (M)- FAN MOTOR LOCATION
- 2. MPT DENOTES MALE PIPE THREAD FPT DENOTES FEMALE PIPE THREAD BFW DENOTES BEVELED FOR WELDING GVD DENOTES GROOVED FLG DENOTES FLANGE PE DENOTES PLAIN END
- 3. +UNIT WEIGHT DOES NOT INCLUDE ACCESSORIES (SEE ACCESSORY DRAWINGS)
- 4. 3/4" [19mm] DIA. MOUNTING HOLES. REFER TO RECOMMENDED STEEL SUPPORT DRAWING
- 5. DIMENSIONS LISTED AS FOLLOWS: ENGLISH FT IN  $[{\sf METRIC}]$  [mm]
- 6. \* APPROXIMATE DIMENSIONS DO NOT USE FOR PRE-FABRICATION OF CONNECTING PIPING.
- 7. MAKE-UP WATER PRESSURE
- 20 psi [137 kPa] MIN, 50 psi [344 kPa] MAX 8. SERIES FLOW PIPING AND AUX. CROSSOVER
- SERIES FLOW PIPING AND AUX. CROSSOVER DRAIN ARE BY OTHERS