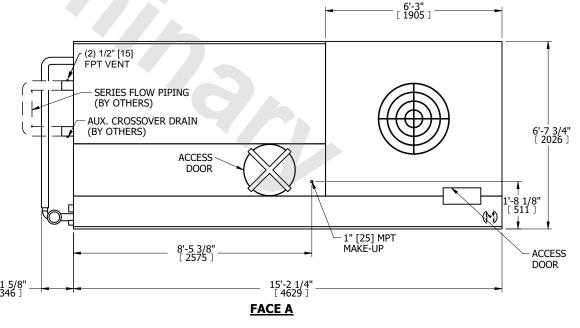

## NOTES:

- 1. (M)- FAN MOTOR LOCATION
- 2. MPT DENOTES MALE PIPE THREAD FPT DENOTES FEMALE PIPE THREAD BFW DENOTES BEVELED FOR WELDING GVD DENOTES GROOVED FLG DENOTES FLANGE PE DENOTES PLAIN END
- 3. +UNIT WEIGHT DOES NOT INCLUDE ACCESSORIES (SEE ACCESSORY DRAWINGS)
- 4. 3/4" [19mm] DIA. MOUNTING HOLES. REFER TO RECOMMENDED STEEL SUPPORT DRAWING
- 5. DIMENSIONS LISTED AS FOLLOWS: ENGLISH FT IN  $[{\sf METRIC}]$  [mm]
- 6. \* APPROXIMATE DIMENSIONS DO NOT USE FOR PRE-FABRICATION OF CONNECTING PIPING.
- 7. MAKE-UP WATER PRESSURE
- 20 psi [137 kPa] MIN, 50 psi [344 kPa] MAX 8. SERIES FLOW PIPING AND AUX. CROSSOVER
- SERIES FLOW PIPING AND AUX. CROSSOVER DRAIN ARE BY OTHERS