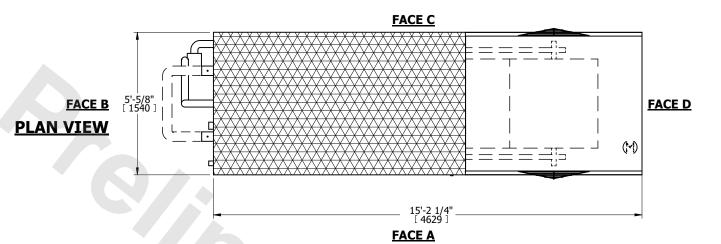

## NOTES:

- 1. (M)- FAN MOTOR LOCATION
- 2. MPT DENOTES MALE PIPE THREAD FPT DENOTES FEMALE PIPE THREAD BFW DENOTES BEVELED FOR WELDING GVD DENOTES GROOVED FLG DENOTES FLANGE PE DENOTES PLAIN END
- 3. +UNIT WEIGHT DOES NOT INCLUDE ACCESSORIES (SEE ACCESSORY DRAWINGS)
- 4. 3/4" [19mm] DIA. MOUNTING HOLES. REFER TO RECOMMENDED STEEL SUPPORT DRAWING
- 5. DIMENSIONS LISTED AS FOLLOWS: ENGLISH FT IN  $[{\sf METRIC}]$  [mm]
- 6. \* APPROXIMATE DIMENSIONS DO NOT USE FOR PRE-FABRICATION OF CONNECTING PIPING.
- 7. MAKE-UP WATER PRESSURE
- 20 psi [137 kPa] MIN, 50 psi [344 kPa] MAX 8. SERIES FLOW PIPING AND AUX. CROSSOVER
- SERIES FLOW PIPING AND AUX. CROSSOVER DRAIN ARE BY OTHERS