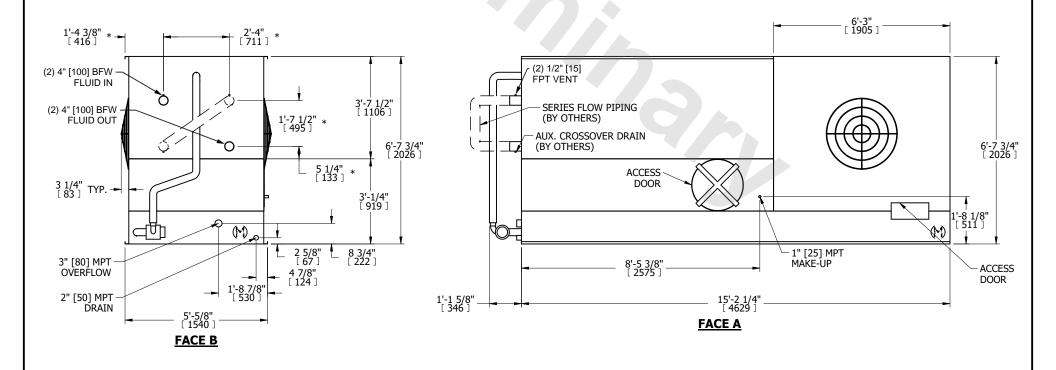

## NOTES:

**SHIPPING** 

WEIGHT

- 1. (M)- FAN MOTOR LOCATION
- 2. MPT DENOTES MALE PIPE THREAD FPT DENOTES FEMALE PIPE THREAD BFW DENOTES BEVELED FOR WELDING GVD DENOTES GROOVED FLG DENOTES FLANGE PE DENOTES PLAIN END
- 3. +UNIT WEIGHT DOES NOT INCLUDE ACCESSORIES (SEE ACCESSORY DRAWINGS)
- 4. 3/4" [19mm] DIA. MOUNTING HOLES. REFER TO RECOMMENDED STEEL SUPPORT DRAWING
- 5. DIMENSIONS LISTED AS FOLLOWS: ENGLISH FT IN  $[{\sf METRIC}]$  [mm]
- 6. \* APPROXIMATE DIMENSIONS DO NOT USE FOR PRE-FABRICATION OF CONNECTING PIPING.
- 7. MAKE-UP WATER PRESSURE
- 20 psi [137 kPa] MIN, 50 psi [344 kPa] MAX 8. SERIES FLOW PIPING AND AUX. CROSSOVER
- SERIES FLOW PIPING AND AUX. CROSSOVER DRAIN ARE BY OTHERS

**OPERATING** 

WEIGHT

5830 lbs+ [2645] kg+

9220 lbs+ [4185] kg+

HEAVIEST SECTION

WEIGHT

5830 lbs+ [2645] kg+