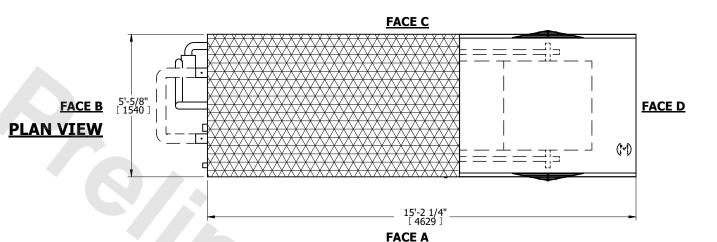

NO. OF SHIPPING SECTIONS

DRAWN BY:

## NOTES:

**SHIPPING** 

WEIGHT

- 1. (M)- FAN MOTOR LOCATION
- 2. MPT DENOTES MALE PIPE THREAD FPT DENOTES FEMALE PIPE THREAD BFW DENOTES BEVELED FOR WELDING GVD DENOTES GROOVED FLG DENOTES FLANGE PE DENOTES PLAIN END
- 3. +UNIT WEIGHT DOES NOT INCLUDE ACCESSORIES (SEE ACCESSORY DRAWINGS)
- 4. 3/4" [19mm] DIA. MOUNTING HOLES. REFER TO RECOMMENDED STEEL SUPPORT DRAWING
- 5. DIMENSIONS LISTED AS FOLLOWS: ENGLISH FT IN  $[{\sf METRIC}]$  [mm]
- 6. \* APPROXIMATE DIMENSIONS DO NOT USE FOR PRE-FABRICATION OF CONNECTING PIPING.
- 7. MAKE-UP WATER PRESSURE
- 20 psi [137 kPa] MIN, 50 psi [344 kPa] MAX 8. SERIES FLOW PIPING AND AUX. CROSSOVER
- SERIES FLOW PIPING AND AUX. CROSSOVER DRAIN ARE BY OTHERS