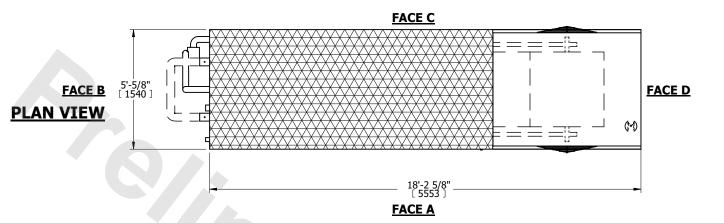

EVAPCO, INC. evapeo

DWG. # WV051210-DRD-SF REV. SERIAL # DATE 8/24/2025

## NOTES:

- 1. (M)- FAN MOTOR LOCATION
- 2. MPT DENOTES MALE PIPE THREAD FPT DENOTES FEMALE PIPE THREAD BFW DENOTES BEVELED FOR WELDING GVD DENOTES GROOVED FLG DENOTES FLANGE PE DENOTES PLAIN END
- 3. +UNIT WEIGHT DOES NOT INCLUDE ACCESSORIES (SEE ACCESSORY DRAWINGS)
- 4. 3/4" [19mm] DIA. MOUNTING HOLES. REFER TÓ RECOMMENDED STEEL SUPPORT DRAWING
- 5. DIMENSIONS LISTED AS FOLLOWS: ENGLISH FT IN  $[\mathsf{METRIC}]$  [mm]
- 6. \* APPROXIMATE DIMENSIONS DO NOT USE FOR PRE-FABRICATION OF CONNECTING PIPING.
- 7. MAKE-UP WATER PRESSURE 20 psi [137 kPa] MIN, 50 psi [344 kPa] MAX
- 8. SERIES FLOW PIPING AND AUX. CROSSOVER DRAIN ARE BY OTHERS