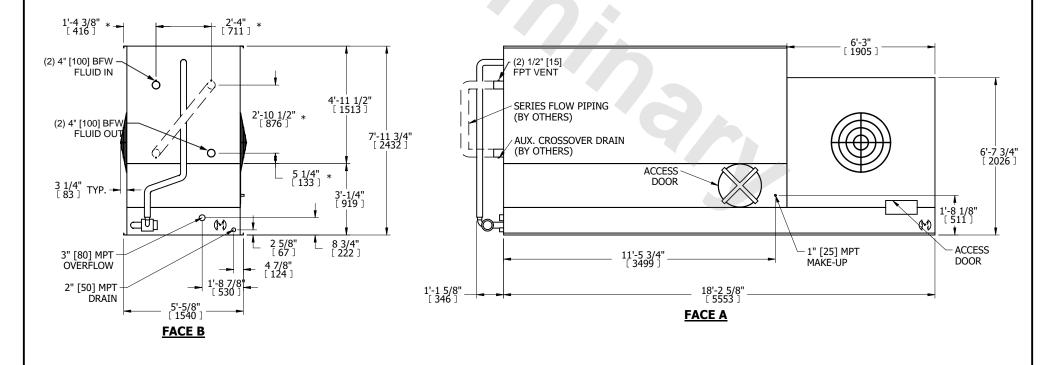

EVAPCO, INC. evapeo

DWG. # WV051210-DRD-SF REV. SERIAL # DATE 8/24/2025

## NOTES:

- 1. (M)- FAN MOTOR LOCATION
- 2. MPT DENOTES MALE PIPE THREAD FPT DENOTES FEMALE PIPE THREAD BFW DENOTES BEVELED FOR WELDING GVD DENOTES GROOVED FLG DENOTES FLANGE PE DENOTES PLAIN END
- 3. +UNIT WEIGHT DOES NOT INCLUDE ACCESSORIES (SEE ACCESSORY DRAWINGS)
- 4. 3/4" [19mm] DIA. MOUNTING HOLES. REFER TÓ RECOMMENDED STEEL SUPPORT DRAWING
- 5. DIMENSIONS LISTED AS FOLLOWS: ENGLISH FT IN  $[\mathsf{METRIC}]$  [mm]
- 6. \* APPROXIMATE DIMENSIONS DO NOT USE FOR PRE-FABRICATION OF CONNECTING PIPING.
- 7. MAKE-UP WATER PRESSURE 20 psi [137 kPa] MIN, 50 psi [344 kPa] MAX
- 8. SERIES FLOW PIPING AND AUX. CROSSOVER DRAIN ARE BY OTHERS