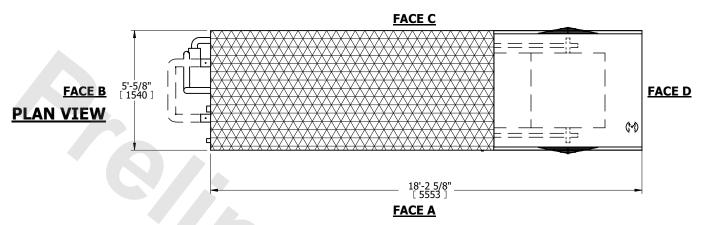

UNIT CLOSED CIRCUIT COOLER

MODEL # eco-LRWB 5-5L12-Z SCALE NTS

EVAPCO, INC. Evapeo

DWG. # WV051210-DRD-SF REV. 
SERIAL # DATE 8/19/2025