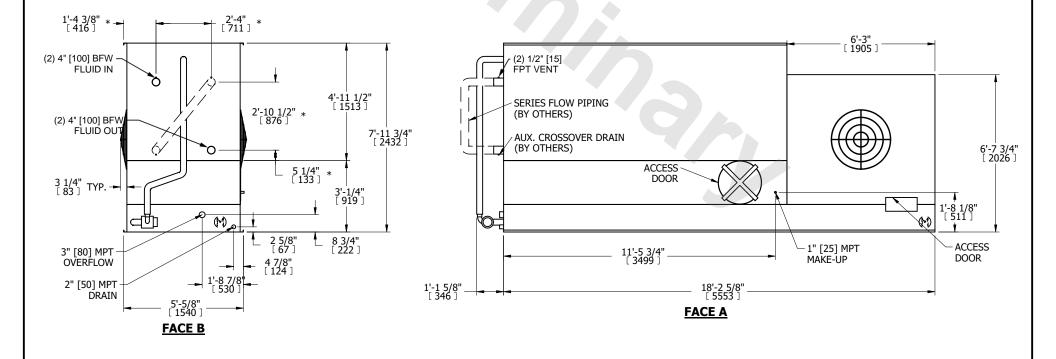

## NOTES:

- 1. (M)- FAN MOTOR LOCATION
- 2. MPT DENOTES MALE PIPE THREAD FPT DENOTES FEMALE PIPE THREAD BFW DENOTES BEVELED FOR WELDING GVD DENOTES GROOVED FLG DENOTES FLANGE PE DENOTES PLAIN END
- 3. +UNIT WEIGHT DOES NOT INCLUDE ACCESSORIES (SEE ACCESSORY DRAWINGS)
- 4. 3/4" [19mm] DIA. MOUNTING HOLES. REFER TÓ RECOMMENDED STEEL SUPPORT DRAWING
- 5. DIMENSIONS LISTED AS FOLLOWS: ENGLISH FT IN [METRIC] [mm]
- 6. \* APPROXIMATE DIMENSIONS DO NOT USE FOR PRE-FABRICATION OF CONNECTING PIPING.
- 7. MAKE-UP WATER PRESSURE 20 psi [137 kPa] MIN, 50 psi [344 kPa] MAX
- 8. SERIES FLOW PIPING AND AUX. CROSSOVER DRAIN ARE BY OTHERS