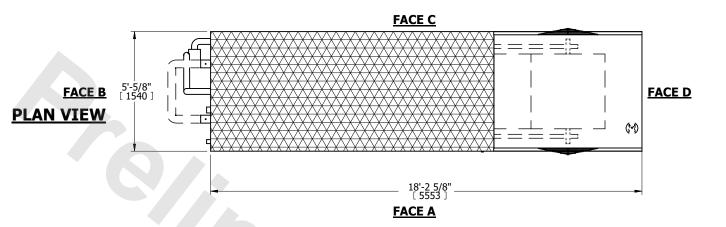

UNIT CLOSED CIRCUIT COOLER

MODEL # eco-LRWB 5-5N12-Z SCALE NTS

EVAPCO, INC. EVAPCO

DWG. # WV051210-DRD-SF REV. SERIAL # DATE 8/19/2025

## NOTES:

- 1. (M)- FAN MOTOR LOCATION
- 2. MPT DENOTES MALE PIPE THREAD FPT DENOTES FEMALE PIPE THREAD BFW DENOTES BEVELED FOR WELDING GVD DENOTES GROOVED FLG DENOTES FLANGE PE DENOTES PLAIN END
- 3. +UNIT WEIGHT DOES NOT INCLUDE ACCESSORIES (SEE ACCESSORY DRAWINGS)
- 4. 3/4" [19mm] DIA. MOUNTING HOLES. REFER TO RECOMMENDED STEEL SUPPORT DRAWING
- 5. DIMENSIONS LISTED AS FOLLOWS: ENGLISH FT IN [METRIC] [mm]
- 6. \* APPROXIMATE DIMENSIONS DO NOT USE FOR PRE-FABRICATION OF CONNECTING PIPING.
- 7. MAKE-UP WATER PRESSURE 20 psi [137 kPa] MIN, 50 psi [344 kPa] MAX
- 8. SERIES FLOW PIPING AND AUX. CROSSOVER DRAIN ARE BY OTHERS