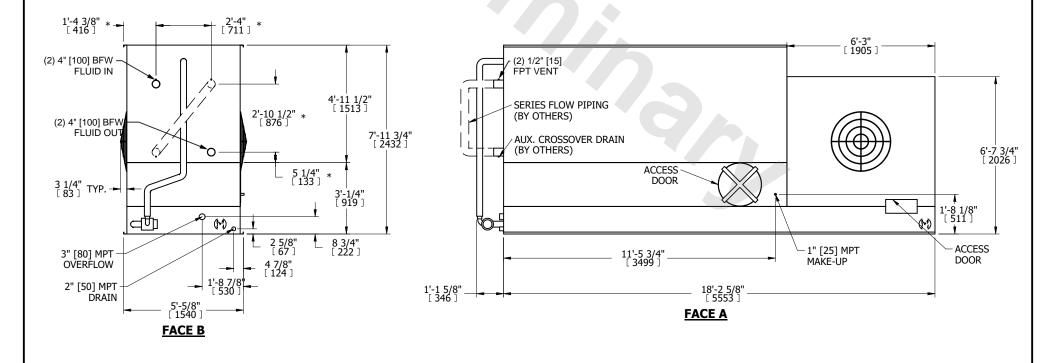

UNIT CLOSED CIRCUIT COOLER

MODEL # eco-LRWB 5-5N12-Z SCALE NTS

EVAPCO, INC. EVAPCO

DWG. # WV051210-DRD-SF REV. SERIAL # DATE 8/19/2025

## NOTES:

- 1. (M)- FAN MOTOR LOCATION
- 2. MPT DENOTES MALE PIPE THREAD FPT DENOTES FEMALE PIPE THREAD BFW DENOTES BEVELED FOR WELDING GVD DENOTES GROOVED FLG DENOTES FLANGE PE DENOTES PLAIN END
- 3. +UNIT WEIGHT DOES NOT INCLUDE ACCESSORIES (SEE ACCESSORY DRAWINGS)
- 4. 3/4" [19mm] DIA. MOUNTING HOLES. REFER TO RECOMMENDED STEEL SUPPORT DRAWING
- 5. DIMENSIONS LISTED AS FOLLOWS: ENGLISH FT IN [METRIC] [mm]
- 6. \* APPROXIMATE DIMENSIONS DO NOT USE FOR PRE-FABRICATION OF CONNECTING PIPING.
- 7. MAKE-UP WATER PRESSURE 20 psi [137 kPa] MIN, 50 psi [344 kPa] MAX
- 8. SERIES FLOW PIPING AND AUX. CROSSOVER DRAIN ARE BY OTHERS