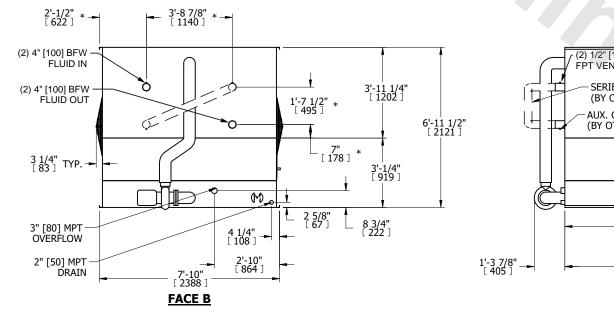

## NOTES:

- 1. (M)- FAN MOTOR LOCATION
- 2. MPT DENOTES MALE PIPE THREAD FPT DENOTES FEMALE PIPE THREAD BFW DENOTES BEVELED FOR WELDING GVD DENOTES GROOVED

FLG DENOTES FLANGE
PE DENOTES PLAIN END

- 3. +UNIT WEIGHT DOES NOT INCLUDE ACCESSORIES (SEE ACCESSORY DRAWINGS)
- 4. 3/4" [19mm] DIA. MOUNTING HOLES. REFER TO RECOMMENDED STEEL SUPPORT DRAWING
- 5. DIMENSIONS LISTED AS FOLLOWS: ENGLISH FT IN [METRIC] [mm]
- 6. \* APPROXIMATE DIMENSIONS DO NOT USE FOR PRE-FABRICATION OF CONNECTING PIPING.
- 7. MAKE-UP WATER PRESSURE 20 psi [137 kPa] MIN, 50 psi [344 kPa] MAX 8. SERIES FLOW PIPING AND AUX. CROSSOVER
- 8. SERIE'S FLOW PIPING AND AUX. CROSSOVER DRAIN ARE BY OTHERS