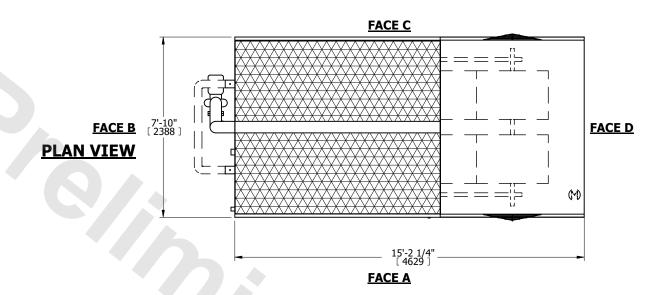

## NOTES:

- 1. (M)- FAN MOTOR LOCATION
- 2. MPT DENOTES MALE PIPE THREAD FPT DENOTES FEMALE PIPE THREAD BFW DENOTES BEVELED FOR WELDING GVD DENOTES GROOVED

FLG DENOTES FLANGE
PE DENOTES PLAIN END

- 3. +UNIT WEIGHT DOES NOT INCLUDE ACCESSORIES (SEE ACCESSORY DRAWINGS)
- 4. 3/4" [19mm] DIA. MOUNTING HOLES. REFER TO RECOMMENDED STEEL SUPPORT DRAWING
- 5. DIMENSIONS LISTED AS FOLLOWS: ENGLISH FT IN [METRIC] [mm]
- 6. \* APPROXIMATE DIMENSIONS DO NOT USE FOR PRE-FABRICATION OF CONNECTING PIPING.
- 7. MAKE-UP WATER PRESSURE 20 psi [137 kPa] MIN, 50 psi [344 kPa] MAX 8. SERIES FLOW PIPING AND AUX. CROSSOVER
- 8. SERIE'S FLOW PIPING AND AUX. CROSSOVER DRAIN ARE BY OTHERS