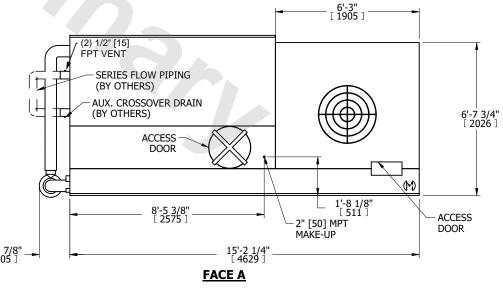

## NOTES:

- 1. (M)- FAN MOTOR LOCATION
- 2. MPT DENOTES MALE PIPE THREAD FPT DENOTES FEMALE PIPE THREAD BFW DENOTES BEVELED FOR WELDING GVD DENOTES GROOVED

FLG DENOTES FLANGE
PE DENOTES PLAIN END

- 3. +UNIT WEIGHT DOES NOT INCLUDE ACCESSORIES (SEE ACCESSORY DRAWINGS)
- 4. 3/4" [19mm] DIA. MOUNTING HOLES. REFER TO RECOMMENDED STEEL SUPPORT DRAWING
- 5. DIMENSIONS LISTED AS FOLLOWS: ENGLISH FT IN [METRIC] [mm]
- 6. \* APPROXIMATE DIMENSIONS DO NOT USE FOR PRE-FABRICATION OF CONNECTING PIPING.
- 7. MAKE-UP WATER PRESSURE 20 psi [137 kPa] MIN, 50 psi [344 kPa] MAX 8. SERIES FLOW PIPING AND AUX. CROSSOVER
- 8. SERIE'S FLOW PIPING AND AUX. CROSSOVER DRAIN ARE BY OTHERS