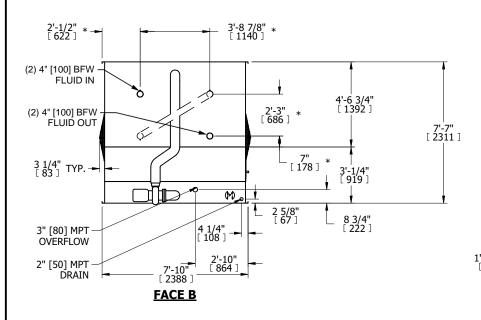

## NOTES:

- 1. (M)- FAN MOTOR LOCATION
- 2. MPT DENOTES MALE PIPE THREAD FPT DENOTES FEMALE PIPE THREAD BFW DENOTES BEVELED FOR WELDING GVD DENOTES GROOVED FLG DENOTES FLANGE PE DENOTES PLAIN END
- 3. +UNIT WEIGHT DOES NOT INCLUDE ACCESSORIES (SEE ACCESSORY DRAWINGS)
- 4. 3/4" [19mm] DIA. MOUNTING HOLES. REFER TÓ RECOMMENDED STEEL SUPPORT DRAWING
- 5. DIMENSIONS LISTED AS FOLLOWS: ENGLISH FT IN [METRIC] [mm]
- 6. \* APPROXIMATE DIMENSIONS DO NOT USE FOR PRE-FABRICATION OF CONNECTING PIPING.
- 7. MAKE-UP WATER PRESSURE 20 psi [137 kPa] MIN, 50 psi [344 kPa] MAX
- 8. SERIES FLOW PIPING AND AUX. CROSSOVER DRAIN ARE BY OTHERS