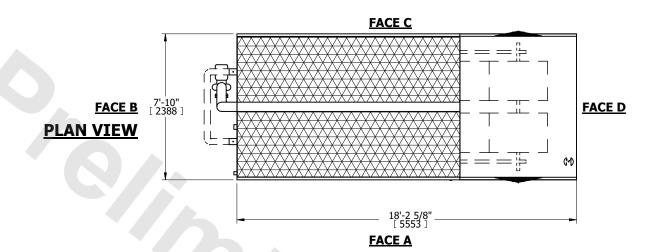

UNIT CLOSED CIRCUIT COOLER

MODEL # eco-LRWB 8-4O12-Z SCALE NTS

EVAPCO, INC. Evapco

DWG. # WV081208-DRE-SF REV. SERIAL # DATE 8/18/2025

## NOTES:

- 1. (M)- FAN MOTOR LOCATION
- 2. MPT DENOTES MALE PIPE THREAD FPT DENOTES FEMALE PIPE THREAD BFW DENOTES BEVELED FOR WELDING GVD DENOTES GROOVED FLG DENOTES FLANGE PE DENOTES PLAIN END
- 3. +UNIT WEIGHT DOES NOT INCLUDE ACCESSORIES (SEE ACCESSORY DRAWINGS)
- 4. 3/4" [19mm] DIA. MOUNTING HOLES. REFER TÓ RECOMMENDED STEEL SUPPORT DRAWING
- 5. DIMENSIONS LISTED AS FOLLOWS: ENGLISH FT IN [METRIC] [mm]
- 6. \* APPROXIMATE DIMENSIONS DO NOT USE FOR PRE-FABRICATION OF CONNECTING PIPING.
- 7. MAKE-UP WATER PRESSURE 20 psi [137 kPa] MIN, 50 psi [344 kPa] MAX
- 8. SERIES FLOW PIPING AND AUX. CROSSOVER DRAIN ARE BY OTHERS