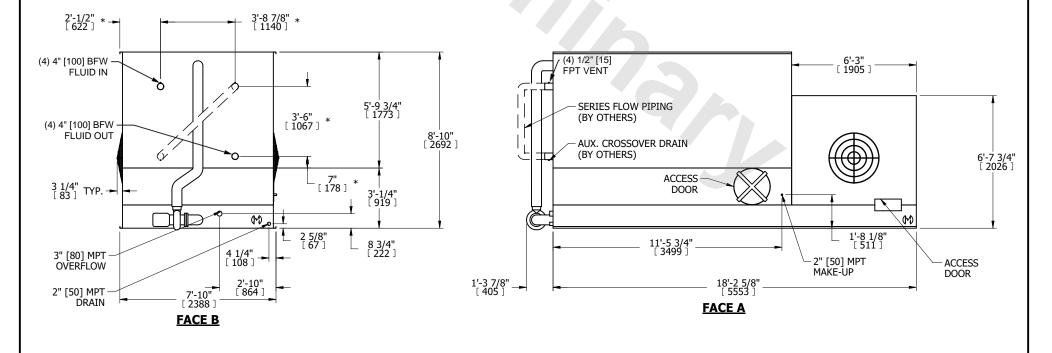

## NOTES:

**SHIPPING** 

WEIGHT

- 1. (M)- FAN MOTOR LOCATION
- 2. MPT DENOTES MALE PIPE THREAD FPT DENOTES FEMALE PIPE THREAD BFW DENOTES BEVELED FOR WELDING GVD DENOTES GROOVED FLG DENOTES FLANGE PE DENOTES PLAIN END
- 3. +UNIT WEIGHT DOES NOT INCLUDE ACCESSORIES (SEE ACCESSORY DRAWINGS)
- 4. 3/4" [19mm] DIA. MOUNTING HOLES. REFER TO RECOMMENDED STEEL SUPPORT DRAWING
- 5. DIMENSIONS LISTED AS FOLLOWS: ENGLISH FT IN [METRIC] [mm]
- 6. \* APPROXIMATE DIMENSIONS DO NOT USE FOR PRE-FABRICATION OF CONNECTING PIPING.
- 7. MAKE-UP WATER PRESSURE 20 psi [137 kPa] MIN, 50 psi [344 kPa] MAX
- 8. SERIES FLOW PIPING AND AUX. CROSSOVER DRAIN ARE BY OTHERS