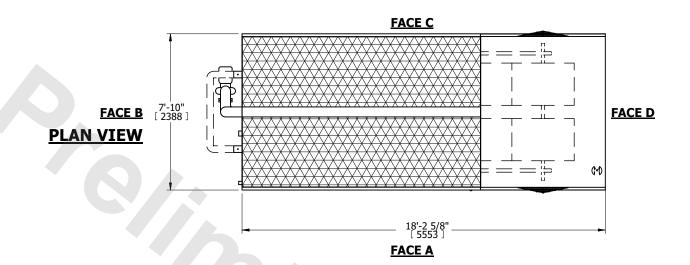

UNIT CLOSED CIRCUIT COOLER

MODEL # eco-LRWB 8-6012-Z SCALE NTS

EVAPCO, INC. Evapeo

DWG. # WV081212-DRE-SF REV. SERIAL # DATE 9/13/2025

NO. OF SHIPPING SECTIONS

DRAWN BY:

## NOTES:

**SHIPPING** 

WEIGHT

- 1. (M)- FAN MOTOR LOCATION
- 2. MPT DENOTES MALE PIPE THREAD FPT DENOTES FEMALE PIPE THREAD BFW DENOTES BEVELED FOR WELDING GVD DENOTES GROOVED FLG DENOTES FLANGE PE DENOTES PLAIN END
- 3. +UNIT WEIGHT DOES NOT INCLUDE ACCESSORIES (SEE ACCESSORY DRAWINGS)
- 4. 3/4" [19mm] DIA. MOUNTING HOLES. REFER TO RECOMMENDED STEEL SUPPORT DRAWING
- 5. DIMENSIONS LISTED AS FOLLOWS: ENGLISH FT IN [METRIC] [mm]
- 6. \* APPROXIMATE DIMENSIONS DO NOT USE FOR PRE-FABRICATION OF CONNECTING PIPING.
- 7. MAKE-UP WATER PRESSURE 20 psi [137 kPa] MIN, 50 psi [344 kPa] MAX
- 8. SERIES FLOW PIPING AND AUX. CROSSOVER DRAIN ARE BY OTHERS