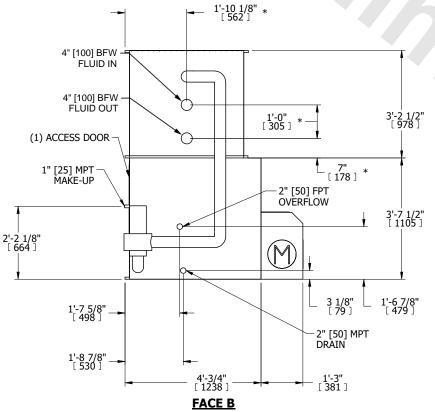

## NOTES:

- 1. (M)- FAN MOTOR LOCATION
- 2. MPT DENOTES MALE PIPE THREAD FPT DENOTES FEMALE PIPE THREAD BFW DENOTES BEVELED FOR WELDING GVD DENOTES GROOVED FLG DENOTES FLANGE PE DENOTES PLAIN END
- 3. +UNIT WEIGHT DOES NOT INCLUDE ACCESSORIES (SEE ACCESSORY DRAWINGS)
- 4. 3/4" [19mm] DIA. MOUNTING HOLES. REFER TO RECOMMENDED STEEL SUPPORT DRAWING
- 5. DIMENSIONS LISTED AS FOLLOWS: ENGLISH FT IN [METRIC] [mm]
- 6. \* APPROXIMATE DIMENSIONS DO NOT USE FOR PRE-FABRICATION OF CONNECTING PIPING
- 7. MAKE-UP WATER PRESSURE 20 psi [137 kPa] MIN, 50 psi [344 kPa] MAX
- 8. MAKE-UP CONNECTION LOCATED 7-5/8" [194] FROM CONNECTION END OF UNIT