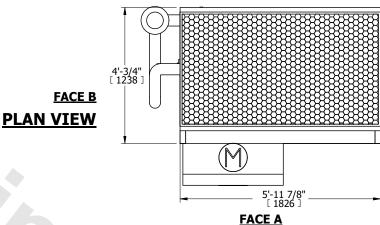

## NOTES:

- 1. (M)- FAN MOTOR LOCATION
- 2. MPT DENOTES MALE PIPE THREAD FPT DENOTES FEMALE PIPE THREAD BFW DENOTES BEVELED FOR WELDING GVD DENOTES GROOVED FLG DENOTES FLANGE PE DENOTES PLAIN END
- 3. +UNIT WEIGHT DOES NOT INCLUDE ACCESSORIES (SEE ACCESSORY DRAWINGS)
- 4. 3/4" [19mm] DIA. MOUNTING HOLES. REFER TO RECOMMENDED STEEL SUPPORT DRAWING
- 5. DIMENSIONS LISTED AS FOLLOWS: ENGLISH FT IN [METRIC] [mm]
- 6. \* APPROXIMATE DIMENSIONS DO NOT USE FOR PRE-FABRICATION OF CONNECTING PIPING
- 7. MAKE-UP WATER PRESSURE 20 psi [137 kPa] MIN, 50 psi [344 kPa] MAX
- 8. MAKE-UP CONNECTION LOCATED 7-5/8" [194] FROM CONNECTION END OF UNIT