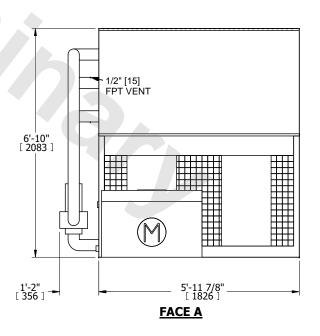

## NOTES:

- 1. (M)- FAN MOTOR LOCATION
- 2. MPT DENOTES MALE PIPE THREAD FPT DENOTES FEMALE PIPE THREAD BFW DENOTES BEVELED FOR WELDING GVD DENOTES GROOVED FLG DENOTES FLANGE PE DENOTES PLAIN END
- 3. +UNIT WEIGHT DOES NOT INCLUDE ACCESSORIES (SEE ACCESSORY DRAWINGS)
- 4. 3/4" [19mm] DIA. MOUNTING HOLES. REFER TO RECOMMENDED STEEL SUPPORT DRAWING
- 5. DIMENSIONS LISTED AS FOLLOWS: ENGLISH FT IN [METRIC] [mm]
- 6. \* APPROXIMATE DIMENSIONS DO NOT USE FOR PRE-FABRICATION OF CONNECTING PIPING
- 7. MAKE-UP WATER PRESSURE 20 psi [137 kPa] MIN, 50 psi [344 kPa] MAX
- 8. MAKE-UP CONNECTION LOCATED 7-5/8" [194] FROM CONNECTION END OF UNIT