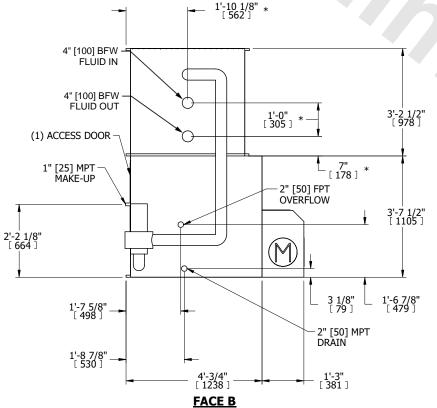

## NOTES:

- 1. (M)- FAN MOTOR LOCATION
- 2. MPT DENOTES MALE PIPE THREAD FPT DENOTES FEMALE PIPE THREAD BFW DENOTES BEVELED FOR WELDING GVD DENOTES GROOVED FLG DENOTES FLANGE PE DENOTES PLAIN END
- 3. +UNIT WEIGHT DOES NOT INCLUDE ACCESSORIES (SEE ACCESSORY DRAWINGS)
- 4. 3/4" [19mm] DIA. MOUNTING HOLES. REFER TO RECOMMENDED STEEL SUPPORT DRAWING
- 5. DIMENSIONS LISTED AS FOLLOWS: ENGLISH FT IN  $[{\sf METRIC}]$  [mm]
- 6. \* APPROXIMATE DIMENSIONS DO NOT USE FOR PRE-FABRICATION OF CONNECTING PIPING
- 7. MAKE-UP WATER PRESSURE 20 psi [137 kPa] MIN, 50 psi [344 kPa] MAX
- 8. MAKE-UP CONNECTION LOCATED 7-5/8" [194] FROM CONNECTION END OF UNIT