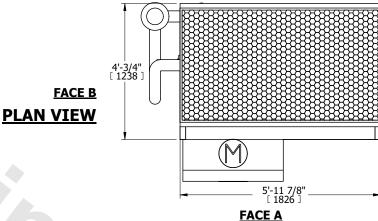

## NOTES:

- 1. (M)- FAN MOTOR LOCATION
- 2. MPT DENOTES MALE PIPE THREAD FPT DENOTES FEMALE PIPE THREAD BFW DENOTES BEVELED FOR WELDING GVD DENOTES GROOVED FLG DENOTES FLANGE PE DENOTES PLAIN END
- 3. +UNIT WEIGHT DOES NOT INCLUDE ACCESSORIES (SEE ACCESSORY DRAWINGS)
- 4. 3/4" [19mm] DIA. MOUNTING HOLES. REFER TO RECOMMENDED STEEL SUPPORT DRAWING
- 5. DIMENSIONS LISTED AS FOLLOWS: ENGLISH FT IN  $[{\sf METRIC}]$  [mm]
- 6. \* APPROXIMATE DIMENSIONS DO NOT USE FOR PRE-FABRICATION OF CONNECTING PIPING
- 7. MAKE-UP WATER PRESSURE 20 psi [137 kPa] MIN, 50 psi [344 kPa] MAX
- 8. MAKE-UP CONNECTION LOCATED 7-5/8" [194] FROM CONNECTION END OF UNIT