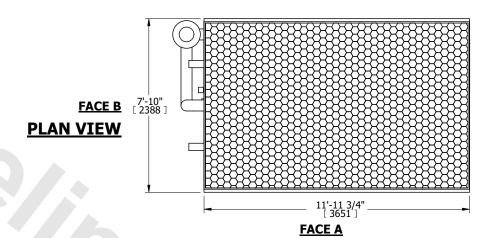

## NOTES:

- 1. (M)- FAN MOTOR LOCATION
- 2. HÉAVIEST SECTION IS COIL SECTION 3. MPT DENOTES MALE PIPE THREAD
- FPT DENOTES FEMALE PIPE THREAD BFW DENOTES BEVELED FOR WELDING
- GVD DENOTES GROOVED FLG DENOTES FLANGE
- PE DENOTES PLAIN END
- 4. +UNIT WEIGHT DOES NOT INCLUDE ACCESSORIES (SEE ACCESSORY DRAWINGS)
- 5. 3/4" [19mm] DIA. MOUNTING HOLES. REFER TÓ RECOMMENDED STEEL SUPPORT DRAWING
- 6. DIMENSIONS LISTED AS FOLLOWS: ENGLISH FT IN [METRIC] [mm]
- 7. \* APPROXIMATE DIMENSIONS DO NOT USE FOR PRE-FABRICATION OF CONNECTING PIPING
- 8. MAKE-UP WATER PRESSURE 20 psi [137 kPa] MIN, 50 psi [344 kPa] MAX

## **FACE C**

FACE D

FACE A

OPERATING WEIGHT

16470 lbs+ [7475] kg+

HEAVIEST SECTION WEIGHT 7610 lbs+ [3455] kg+

NO. OF SHIPPING SECTIONS

DRAWN BY: