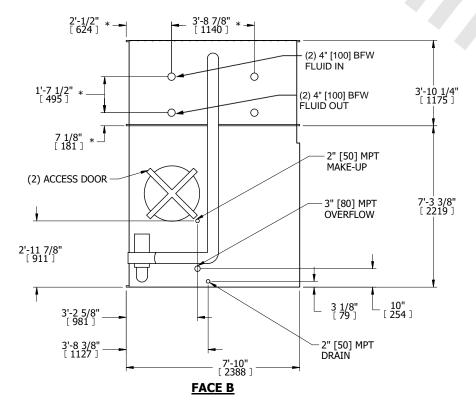

## NOTES:

- 1. (M)- FAN MOTOR LOCATION
- 2. HÉAVIEST SECTION IS COIL SECTION 3. MPT DENOTES MALE PIPE THREAD
- FPT DENOTES FEMALE PIPE THREAD BFW DENOTES BEVELED FOR WELDING
- GVD DENOTES GROOVED FLG DENOTES FLANGE
- PE DENOTES PLAIN END
- 4. +UNIT WEIGHT DOES NOT INCLUDE ACCESSORIES (SEE ACCESSORY DRAWINGS)
- 5. 3/4" [19mm] DIA. MOUNTING HOLES. REFER TÓ RECOMMENDED STEEL SUPPORT DRAWING
- 6. DIMENSIONS LISTED AS FOLLOWS: ENGLISH FT IN [METRIC] [mm]
- 7. \* APPROXIMATE DIMENSIONS DO NOT USE FOR PRE-FABRICATION OF CONNECTING PIPING
- 8. MAKE-UP WATER PRESSURE 20 psi [137 kPa] MIN, 50 psi [344 kPa] MAX

## **FACE C**

FACE D

FACE A

OPERATING WEIGHT

16470 lbs+ [7475] kg+

HEAVIEST SECTION WEIGHT 7610 lbs+ [3455] kg+

NO. OF SHIPPING SECTIONS

DRAWN BY: