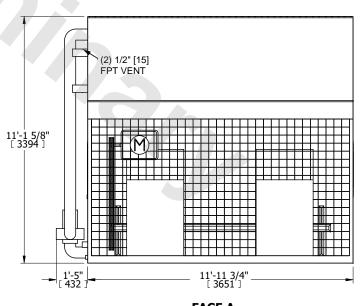

## NOTES:

- 1. (M)- FAN MOTOR LOCATION
- 2. HÉAVIEST SECTION IS COIL SECTION 3. MPT DENOTES MALE PIPE THREAD
- FPT DENOTES FEMALE PIPE THREAD BFW DENOTES BEVELED FOR WELDING
- GVD DENOTES GROOVED FLG DENOTES FLANGE
- PE DENOTES PLAIN END
- 4. +UNIT WEIGHT DOES NOT INCLUDE ACCESSORIES (SEE ACCESSORY DRAWINGS)
- 5. 3/4" [19mm] DIA. MOUNTING HOLES. REFER TÓ RECOMMENDED STEEL SUPPORT DRAWING
- 6. DIMENSIONS LISTED AS FOLLOWS: ENGLISH FT IN [METRIC] [mm]
- 7. \* APPROXIMATE DIMENSIONS DO NOT USE FOR PRE-FABRICATION OF CONNECTING PIPING
- 8. MAKE-UP WATER PRESSURE 20 psi [137 kPa] MIN, 50 psi [344 kPa] MAX

## **FACE C**

FACE D

FACE A

OPERATING WEIGHT

16470 lbs+ [7475] kg+

HEAVIEST SECTION WEIGHT 7610 lbs+ [3455] kg+

NO. OF SHIPPING SECTIONS

DRAWN BY: