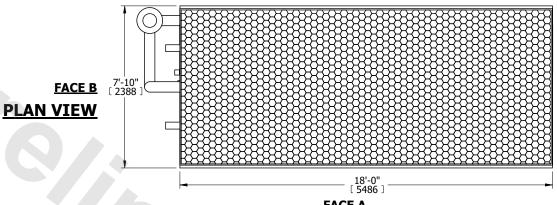

UNIT **CLOSED CIRCUIT COOLER** MODEL # NTS eco-LSWE 8P-3O18

EVAPCO, INC. Evapea

DWG. # REV. WLEP81806-DRD-ST DATE 8/24/2025 SERIAL #

## NOTES:

- 1. (M)- FAN MOTOR LOCATION
- 2. HÉAVIEST SECTION IS COIL SECTION
- 3. MPT DENOTES MALE PIPE THREAD FPT DENOTES FEMALE PIPE THREAD BFW DENOTES BEVELED FOR WELDING **GVD DENOTES GROOVED** FLG DENOTES FLANGE PE DENOTES PLAIN END
- 4. +UNIT WEIGHT DOES NOT INCLUDE
- ACCESSORIES (SEE ACCESSORY DRAWINGS) 5. 3/4" [19mm] DIA. MOUNTING HOLES. REFER TO RECOMMENDED STEEL SUPPORT DRAWING
- 6. DIMENSIONS LISTED AS FOLLOWS: ENGLISH FT IN [METRIC] [mm]
- 7. \* APPROXIMATE DIMENSIONS DO NOT USE FOR PRE-FABRICATION OF CONNECTING PIPING
- 8. MAKE-UP WATER PRESSURE 20 psi [137 kPa] MIN, 50 psi [344 kPa] MAX

## **FACE C**



**FACE D** 

**FACE A** 



**FACE B**