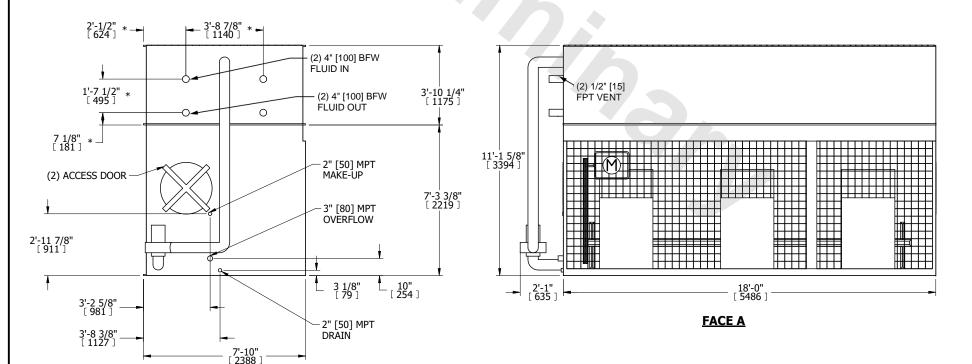

## NOTES:

- 1. (M)- FAN MOTOR LOCATION
- 2. HÉAVIEST SECTION IS COIL SECTION
- 3. MPT DENOTES MALE PIPE THREAD FPT DENOTES FEMALE PIPE THREAD BFW DENOTES BEVELED FOR WELDING **GVD DENOTES GROOVED** FLG DENOTES FLANGE PE DENOTES PLAIN END
- 4. +UNIT WEIGHT DOES NOT INCLUDE
- ACCESSORIES (SEE ACCESSORY DRAWINGS) 5. 3/4" [19mm] DIA. MOUNTING HOLES. REFER TO RECOMMENDED STEEL SUPPORT DRAWING
- 6. DIMENSIONS LISTED AS FOLLOWS: ENGLISH FT IN [METRIC] [mm]
- 7. \* APPROXIMATE DIMENSIONS DO NOT USE FOR PRE-FABRICATION OF CONNECTING PIPING
- 8. MAKE-UP WATER PRESSURE 20 psi [137 kPa] MIN, 50 psi [344 kPa] MAX

## **FACE C**

**FACE D** 

**FACE A** 

**FACE B**