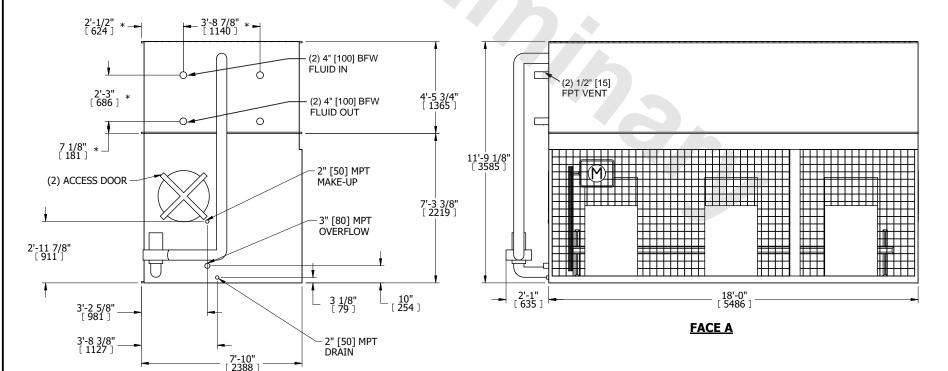

## NOTES:

- 1. (M)- FAN MOTOR LOCATION
- 2. HEAVIEST SECTION IS COIL SECTION
- 3. MPT DENOTES MALE PIPE THREAD
  FPT DENOTES FEMALE PIPE THREAD
  BFW DENOTES BEVELED FOR WELDING
  GVD DENOTES GROOVED
  FLG DENOTES FLANGE
  PE DENOTES PLAIN END
- 4. +UNIT WEIGHT DOES NOT INCLUDE ACCESSORIES (SEE ACCESSORY DRAWINGS)
- 5. 3/4" [19mm] DIA. MOUNTING HOLES. REFER TO RECOMMENDED STEEL SUPPORT DRAWING
- 6. DIMENSIONS LISTED AS FOLLOWS: ENGLISH FT IN [METRIC] [mm]
- 7. \* APPROXIMATE DIMENSIONS DO NOT USE FOR PRE-FABRICATION OF CONNECTING PIPING
- 8. MAKE-UP WATER PRESSURE 20 psi [137 kPa] MIN, 50 psi [344 kPa] MAX

## **FACE C**

**FACE D** 

SHIPPING WEIGHT 19550 lbs+ [8870] kg+ OPERATING WEIGHT

**FACE B** 

27930 lbs+ [12670] kg+

HEAVIEST SECTION WEIGHT

14310 lbs+ [6495] kg+

NO. OF SHIPPING SECTIONS