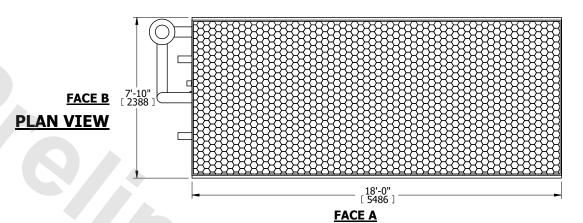

## **FACE C**

**FACE D** 

SHIPPING WEIGHT 19550 lbs+ [8870] kg+ OPERATING WEIGHT

**FACE B** 

27930 lbs+ [12670] kg+

HEAVIEST SECTION WEIGHT

14310 lbs+ [6495] kg+

NO. OF SHIPPING SECTIONS