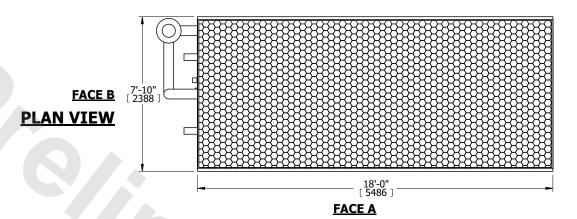

| UNIT    | CLOSED CIRCUIT COOLER |           |
|---------|-----------------------|-----------|
| MODEL # | eco-LSWE 8P-6N18      | SCALE NTS |

DWG. # WLEP81812-DRD-ST REV. SERIAL # DATE 8/17/2025

**FACE D** 

**FACE B** 

25700 lbs+ [11660] kg+

**OPERATING** 

WEIGHT

8. MAKE-UP WATER PRESSURE 20 psi [137 kPa] MIN, 50 psi [344 kPa] MAX