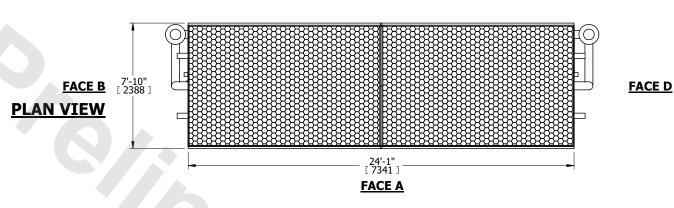

- 2. HÉAVIEST SECTION IS COIL SECTION
- 3. MPT DENOTES MALE PIPE THREAD FPT DENOTES FEMALE PIPE THREAD BFW DENOTES BEVELED FOR WELDING **GVD DENOTES GROOVED** FLG DENOTES FLANGE PE DENOTES PLAIN END
- 4. +UNIT WEIGHT DOES NOT INCLUDE ACCESSORIES (SEE ACCESSORY DRAWINGS)
- 5. 3/4" [19mm] DIA. MOUNTING HOLES. REFER TÓ RECOMMENDED STEEL SUPPORT DRAWING
- 6. DIMENSIONS LISTED AS FOLLOWS: ENGLISH FT IN [METRIC] [mm]
- 7. \* APPROXIMATE DIMENSIONS DO NOT USE FOR PRE-FABRICATION OF CONNECTING PIPING
- 8. MAKE-UP WATER PRESSURE 20 psi [137 kPa] MIN, 50 psi [344 kPa] MAX