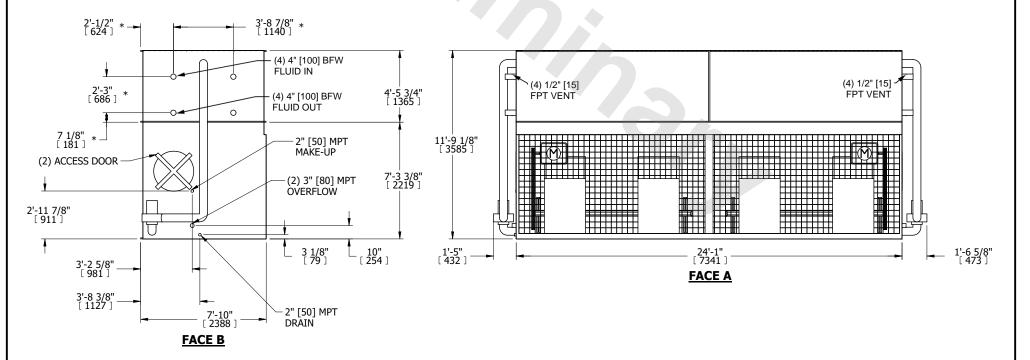

- 2. HÉAVIEST SECTION IS COIL SECTION
- 3. MPT DENOTES MALE PIPE THREAD FPT DENOTES FEMALE PIPE THREAD BFW DENOTES BEVELED FOR WELDING **GVD DENOTES GROOVED** FLG DENOTES FLANGE PE DENOTES PLAIN END
- 4. +UNIT WEIGHT DOES NOT INCLUDE ACCESSORIES (SEE ACCESSORY DRAWINGS)
- 5. 3/4" [19mm] DIA. MOUNTING HOLES. REFER TÓ RECOMMENDED STEEL SUPPORT DRAWING
- 6. DIMENSIONS LISTED AS FOLLOWS: ENGLISH FT IN [METRIC] [mm]
- 7. \* APPROXIMATE DIMENSIONS DO NOT USE FOR PRE-FABRICATION OF CONNECTING PIPING
- 8. MAKE-UP WATER PRESSURE 20 psi [137 kPa] MIN, 50 psi [344 kPa] MAX