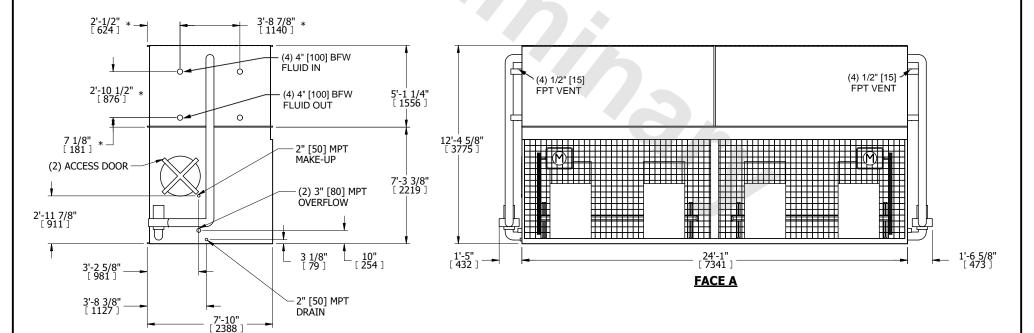

## NOTES:

- 1. (M)- FAN MOTOR LOCATION
- 2. HÉAVIEST SECTION IS COIL SECTION
- 3. MPT DENOTES MALE PIPE THREAD
  FPT DENOTES FEMALE PIPE THREAD
  BFW DENOTES BEVELED FOR WELDING
  GVD DENOTES GROOVED
  FLG DENOTES FLANGE
  PE DENOTES PLAIN END
- 4. +UNIT WEIGHT DOES NOT INCLUDE ACCESSORIES (SEE ACCESSORY DRAWINGS)
- 5. 3/4" [19mm] DIA. MOUNTING HOLES. REFER TO RECOMMENDED STEEL SUPPORT DRAWING
- 6. DIMENSIONS LISTED AS FOLLOWS: ENGLISH FT IN [METRIC] [mm]
- 7. \* APPROXIMATE DIMENSIONS DO NOT USE FOR PRE-FABRICATION OF CONNECTING PIPING
- 8. MAKE-UP WATER PRESSURE 20 psi [137 kPa] MIN, 50 psi [344 kPa] MAX

FACE C

**FACE B** 

**FACE D**