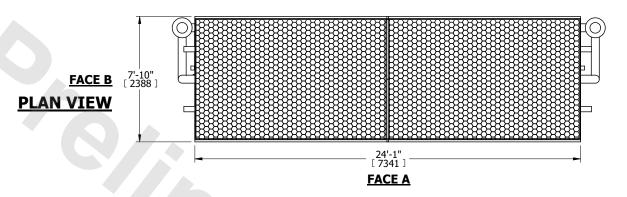

-------------|-----------|
| MODEL # | eco-LSWE 8P-5M24    | SCALE NTS |
|         |                     |           |



DWG. # WLEP82410-DRD-ST REV. SERIAL # DATE 8/18/2025

## NOTES:

- 1. (M)- FAN MOTOR LOCATION
- 2. HÉAVIEST SECTION IS COIL SECTION
- 3. MPT DENOTES MALE PIPE THREAD
  FPT DENOTES FEMALE PIPE THREAD
  BFW DENOTES BEVELED FOR WELDING
  GVD DENOTES GROOVED
  FLG DENOTES FLANGE
  PE DENOTES PLAIN END
- 4. +UNIT WEIGHT DOES NOT INCLUDE ACCESSORIES (SEE ACCESSORY DRAWINGS)
- 5. 3/4" [19mm] DIA. MOUNTING HOLES. REFER TO RECOMMENDED STEEL SUPPORT DRAWING
- 6. DIMENSIONS LISTED AS FOLLOWS: ENGLISH FT IN [METRIC] [mm]
- 7. \* APPROXIMATE DIMENSIONS DO NOT USE FOR PRE-FABRICATION OF CONNECTING PIPING
- 8. MAKE-UP WATER PRESSURE 20 psi [137 kPa] MIN, 50 psi [344 kPa] MAX

FACE C





**FACE B** 

**FACE D**