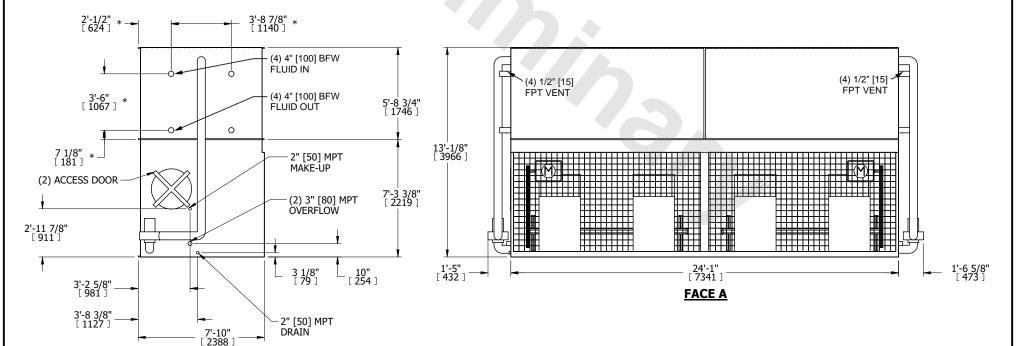

| UNIT    | CLOSED CIRCUIT COOLER |           |
|---------|-----------------------|-----------|
| MODEL # | eco-LSWE 8P-6O24      | SCALE NTS |

DWG. # WLEP82412-DRD-ST REV. SERIAL # DATE 8/17/2025

## NOTES:

- 1. (M)- FAN MOTOR LOCATION
- 2. HÉAVIEST SECTION IS COIL SECTION
- 3. MPT DENOTES MALE PIPE THREAD FPT DENOTES FEMALE PIPE THREAD BFW DENOTES BEVELED FOR WELDING GVD DENOTES GROOVED FLG DENOTES FLANGE
  - PE DENOTES FLANGE
    PE DENOTES PLAIN END
- 4. +UNIT WEIGHT DOES NOT INCLUDE ACCESSORIES (SEE ACCESSORY DRAWINGS)
- 5. 3/4" [19mm] DIA. MOUNTING HOLES. REFER TO RECOMMENDED STEEL SUPPORT DRAWING
- 6. DIMENSIONS LISTED AS FOLLOWS: ENGLISH FT IN [METRIC] [mm]
- 7. \* APPROXIMATE DIMENSIONS DO NOT USE FOR PRE-FABRICATION OF CONNECTING PIPING
- 8. MAKE-UP WATER PRESSURE 20 psi [137 kPa] MIN, 50 psi [344 kPa] MAX

## **FACE C**

**FACE B**