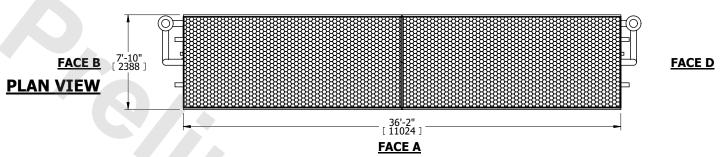

| UNIT    | CLOSED CIRCUIT COOLER |           |
|---------|-----------------------|-----------|
| MODEL # | eco-LSWE 8P-3O36      | SCALE NTS |

DWG. # WLEP83606-DRD-ST REV. SERIAL # DATE 8/23/2025

## NOTES:

- 1. (M)- FAN MOTOR LOCATION
- 2. HÉAVIEST SECTION IS COIL SECTION
- 3. MPT DENOTES MALE PIPE THREAD FPT DENOTES FEMALE PIPE THREAD BFW DENOTES BEVELED FOR WELDING GVD DENOTES GROOVED FLG DENOTES FLANGE PE DENOTES PLAIN END
- 4. +UNIT WEIGHT DOES NOT INCLUDE ACCESSORIES (SEE ACCESSORY DRAWINGS)
- 5. 3/4" [19mm] DIA. MOUNTING HOLES. REFER TO RECOMMENDED STEEL SUPPORT DRAWING
- 6. DIMENSIONS LISTED AS FOLLOWS: ENGLISH FT IN [METRIC] [mm] 7. \* APPROXIMATE DIMENSIONS DO NOT
- USE FOR PRE-FABRICATION OF CONNECTING PIPING
  8. MAKE-UP WATER PRESSURE
- 20 psi [137 kPa] MIN, 50 psi [344 kPa] MAX