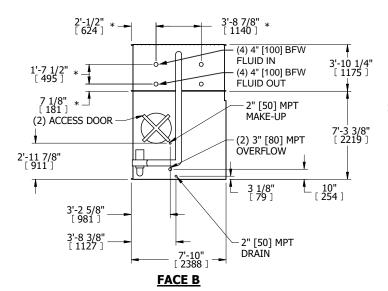

## NOTES:

- 1. (M)- FAN MOTOR LOCATION
- 2. HÉAVIEST SECTION IS COIL SECTION
- 3. MPT DENOTES MALE PIPE THREAD FPT DENOTES FEMALE PIPE THREAD BFW DENOTES BEVELED FOR WELDING GVD DENOTES GROOVED FLG DENOTES FLANGE PE DENOTES PLAIN END
- 4. +UNIT WEIGHT DOES NOT INCLUDE ACCESSORIES (SEE ACCESSORY DRAWINGS)
- 5. 3/4" [19mm] DIA. MOUNTING HOLES. REFER TO RECOMMENDED STEEL SUPPORT DRAWING
- 6. DIMENSIONS LISTED AS FOLLOWS: ENGLISH FT IN [METRIC] [mm] 7. \* APPROXIMATE DIMENSIONS DO NOT
- USE FOR PRE-FABRICATION OF CONNECTING PIPING
  8. MAKE-UP WATER PRESSURE
- 20 psi [137 kPa] MIN, 50 psi [344 kPa] MAX