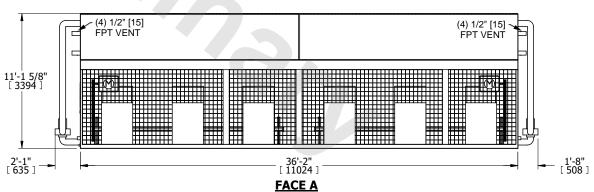

## NOTES:

- 1. (M)- FAN MOTOR LOCATION
- 2. HÉAVIEST SECTION IS COIL SECTION
- 3. MPT DENOTES MALE PIPE THREAD FPT DENOTES FEMALE PIPE THREAD BFW DENOTES BEVELED FOR WELDING GVD DENOTES GROOVED FLG DENOTES FLANGE PE DENOTES PLAIN END
- 4. +UNIT WEIGHT DOES NOT INCLUDE ACCESSORIES (SEE ACCESSORY DRAWINGS)
- 5. 3/4" [19mm] DIA. MOUNTING HOLES. REFER TO RECOMMENDED STEEL SUPPORT DRAWING
- 6. DIMENSIONS LISTED AS FOLLOWS: ENGLISH FT IN [METRIC] [mm] 7. \* APPROXIMATE DIMENSIONS DO NOT
- USE FOR PRE-FABRICATION OF CONNECTING PIPING
  8. MAKE-UP WATER PRESSURE
- 20 psi [137 kPa] MIN, 50 psi [344 kPa] MAX