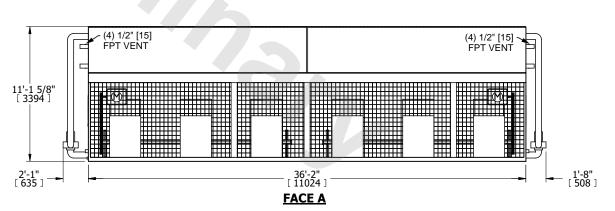

## NOTES:

- 1. (M)- FAN MOTOR LOCATION
- 2. HÉAVIEST SECTION IS COIL SECTION
- 3. MPT DENOTES MALE PIPE THREAD
  FPT DENOTES FEMALE PIPE THREAD
  BFW DENOTES BEVELED FOR WELDING
  GVD DENOTES GROOVED
  FLG DENOTES FLANGE
  PE DENOTES PLAIN END
- 4. +UNIT WEIGHT DOES NOT INCLUDE ACCESSORIES (SEE ACCESSORY DRAWINGS)
- 5. 3/4" [19mm] DIA. MOUNTING HOLES. REFER TO RECOMMENDED STEEL SUPPORT DRAWING
- 6. DIMENSIONS LISTED AS FOLLOWS: ENGLISH FT IN [METRIC] [mm] 7. \* APPROXIMATE DIMENSIONS DO NOT
- USE FOR PRE-FABRICATION OF CONNECTING PIPING
- 8. MAKE-UP WATER PRESSURE 20 psi [137 kPa] MIN, 50 psi [344 kPa] MAX