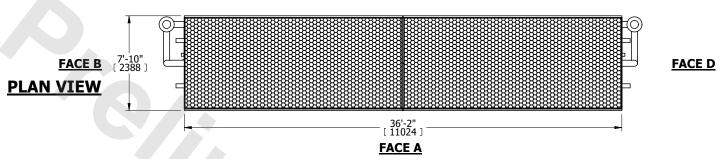

## NOTES:

- 1. (M)- FAN MOTOR LOCATION
- 2. HÉAVIEST SECTION IS COIL SECTION
- 3. MPT DENOTES MALE PIPE THREAD
  FPT DENOTES FEMALE PIPE THREAD
  BFW DENOTES BEVELED FOR WELDING
  GVD DENOTES GROOVED
  FLG DENOTES FLANGE
  PE DENOTES PLAIN END
- 4. +UNIT WEIGHT DOES NOT INCLUDE ACCESSORIES (SEE ACCESSORY DRAWINGS)
- 5. 3/4" [19mm] DIA. MOUNTING HOLES. REFER TO RECOMMENDED STEEL SUPPORT DRAWING
- 6. DIMENSIONS LISTED AS FOLLOWS: ENGLISH FT IN [METRIC] [mm] 7. \* APPROXIMATE DIMENSIONS DO NOT
- USE FOR PRE-FABRICATION OF CONNECTING PIPING
- 8. MAKE-UP WATER PRESSURE 20 psi [137 kPa] MIN, 50 psi [344 kPa] MAX

2'-1/2" \* <del>--</del> (4) 4" [100] BFW FLUID IN 3'-10 1/4" [ 1175 ] 1'-7 1/2" \* -[ 495 ] (4) 4" [100] BFW FLUID OUT 2" [50] MPT MAKE-UP (2) ACCESS DOOR 7'-3 3/8" [ 2219 ] (2) 3" [80] MPT OVERFLOW 2'-11 7/8" [911 ] 10" [ 254 ] 3 1/8" [ 79 ] - 2" [50] MPT DRAIN 7'-10" [ 2388 ] **FACE B** 