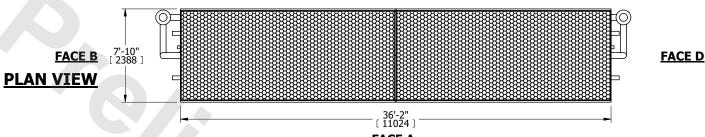

| UNIT CLOSED CIRCUIT COOLER |                  | OOLER     |
|----------------------------|------------------|-----------|
| MODEL #                    | eco-LSWE 8P-4P36 | SCALE NTS |

DWG. # REV. WLEP83608-DRD-ST DATE 8/18/2025 SERIAL #

## NOTES:

- 1. (M)- FAN MOTOR LOCATION
- 2. HÉAVIEST SECTION IS COIL SECTION
- 3. MPT DENOTES MALE PIPE THREAD FPT DENOTES FEMALE PIPE THREAD BFW DENOTES BEVELED FOR WELDING **GVD DENOTES GROOVED** FLG DENOTES FLANGE
- PE DENOTES PLAIN END
- 4. +UNIT WEIGHT DOES NOT INCLUDE ACCESSORIES (SEE ACCESSORY DRAWINGS)
- 5. 3/4" [19mm] DIA. MOUNTING HOLES. REFER TO RECOMMENDED STEEL SUPPORT DRAWING
- 6. DIMENSIONS LISTED AS FOLLOWS: ENGLISH FT IN
- [METRIC] [mm] 7. \* - APPROXIMATE DIMENSIONS DO NOT
- USE FOR PRE-FABRICATION OF CONNECTING PIPING 8. MAKE-UP WATER PRESSURE
- 20 psi [137 kPa] MIN, 50 psi [344 kPa] MAX

## **FACE C**

**FACE A** 

WEIGHT