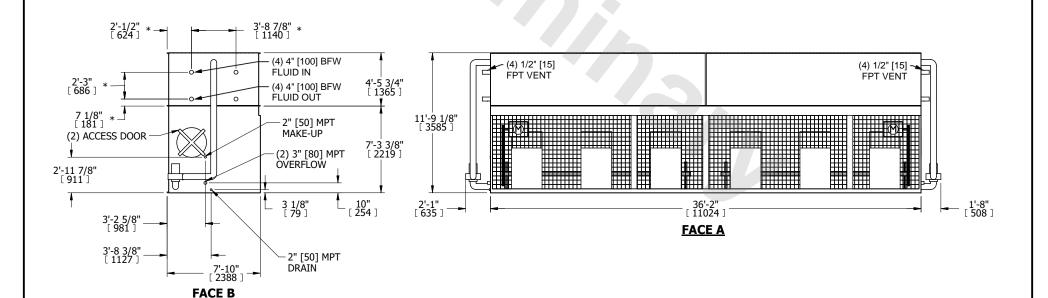

| UNIT CLOSED CIRCUIT COOLER |                  | OOLER     |
|----------------------------|------------------|-----------|
| MODEL #                    | eco-LSWE 8P-4P36 | SCALE NTS |

DWG. # REV. WLEP83608-DRD-ST DATE 8/18/2025 SERIAL #

## NOTES:

- 1. (M)- FAN MOTOR LOCATION
- 2. HÉAVIEST SECTION IS COIL SECTION
- 3. MPT DENOTES MALE PIPE THREAD FPT DENOTES FEMALE PIPE THREAD BFW DENOTES BEVELED FOR WELDING **GVD DENOTES GROOVED** FLG DENOTES FLANGE
- PE DENOTES PLAIN END
- 4. +UNIT WEIGHT DOES NOT INCLUDE ACCESSORIES (SEE ACCESSORY DRAWINGS)
- 5. 3/4" [19mm] DIA. MOUNTING HOLES. REFER TO RECOMMENDED STEEL SUPPORT DRAWING
- 6. DIMENSIONS LISTED AS FOLLOWS: ENGLISH FT IN
- [METRIC] [mm] 7. \* - APPROXIMATE DIMENSIONS DO NOT
- USE FOR PRE-FABRICATION OF CONNECTING PIPING 8. MAKE-UP WATER PRESSURE
- 20 psi [137 kPa] MIN, 50 psi [344 kPa] MAX

## **FACE C**

**FACE A** 

WEIGHT