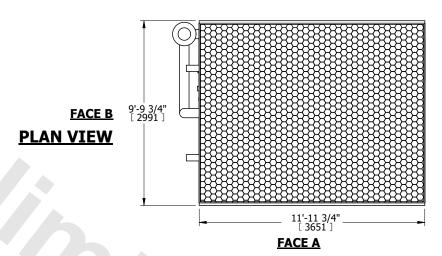

## NOTES:

- 1. (M)- FAN MOTOR LOCATION
- 2. HÉAVIEST SECTION IS COIL SECTION
- 3. MPT DENOTES MALE PIPE THREAD FPT DENOTES FEMALE PIPE THREAD BFW DENOTES BEVELED FOR WELDING GVD DENOTES GROOVED FLG DENOTES FLANGE PE DENOTES PLAIN END
- 4. +UNIT WEIGHT DOES NOT INCLUDE ACCESSORIES (SEE ACCESSORY DRAWINGS)
- 5. 3/4" [19mm] DIA. MOUNTING HOLES. REFER TO RECOMMENDED STEEL SUPPORT DRAWING
- 6. DIMENSIONS LISTED AS FOLLOWS: ENGLISH FT IN [METRIC] [mm]
- 7. \* APPROXIMATE DIMENSIONS DO NOT USE FOR PRE-FABRICATION OF CONNECTING PIPING
- 8. MAKE-UP WATER PRESSURE 20 psi [137 kPa] MIN, 50 psi [344 kPa] MAX