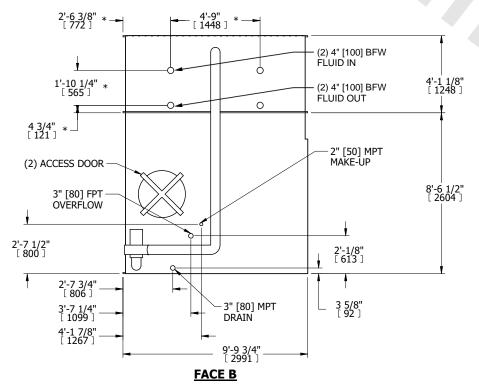

## NOTES:

- 1. (M)- FAN MOTOR LOCATION
- 2. HÉAVIEST SECTION IS COIL SECTION
- 3. MPT DENOTES MALE PIPE THREAD FPT DENOTES FEMALE PIPE THREAD BFW DENOTES BEVELED FOR WELDING GVD DENOTES GROOVED FLG DENOTES FLANGE PE DENOTES PLAIN END
- 4. +UNIT WEIGHT DOES NOT INCLUDE ACCESSORIES (SEE ACCESSORY DRAWINGS)
- 5. 3/4" [19mm] DIA. MOUNTING HOLES. REFER TO RECOMMENDED STEEL SUPPORT DRAWING
- 6. DIMENSIONS LISTED AS FOLLOWS: ENGLISH FT IN [METRIC] [mm]
- 7. \* APPROXIMATE DIMENSIONS DO NOT USE FOR PRE-FABRICATION OF CONNECTING PIPING
- 8. MAKE-UP WATER PRESSURE 20 psi [137 kPa] MIN, 50 psi [344 kPa] MAX