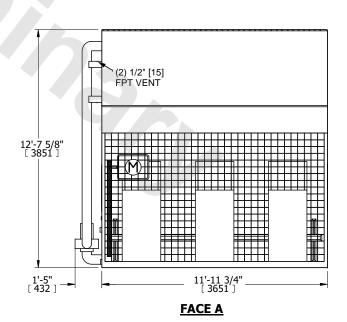

## NOTES:

- 1. (M)- FAN MOTOR LOCATION
- 2. HÉAVIEST SECTION IS COIL SECTION
- 3. MPT DENOTES MALE PIPE THREAD FPT DENOTES FEMALE PIPE THREAD BFW DENOTES BEVELED FOR WELDING GVD DENOTES GROOVED FLG DENOTES FLANGE PE DENOTES PLAIN END
- 4. +UNIT WEIGHT DOES NOT INCLUDE ACCESSORIES (SEE ACCESSORY DRAWINGS)
- 5. 3/4" [19mm] DIA. MOUNTING HOLES. REFER TO RECOMMENDED STEEL SUPPORT DRAWING
- 6. DIMENSIONS LISTED AS FOLLOWS: ENGLISH FT IN [METRIC] [mm]
- 7. \* APPROXIMATE DIMENSIONS DO NOT USE FOR PRE-FABRICATION OF CONNECTING PIPING
- 8. MAKE-UP WATER PRESSURE 20 psi [137 kPa] MIN, 50 psi [344 kPa] MAX