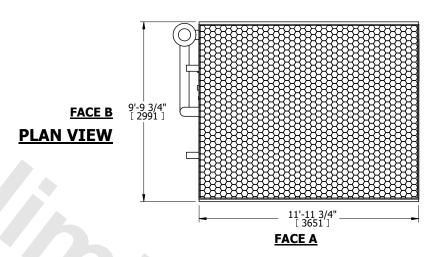

- 1. (M)- FAN MOTOR LOCATION
- 2. HÉAVIEST SECTION IS COIL SECTION
- 3. MPT DENOTES MALE PIPE THREAD FPT DENOTES FEMALE PIPE THREAD BFW DENOTES BEVELED FOR WELDING **GVD DENOTES GROOVED** 
  - FLG DENOTES FLANGE
- PE DENOTES PLAIN END
- 4. +UNIT WEIGHT DOES NOT INCLUDE ACCESSORIES (SEE ACCESSORY DRAWINGS)
- 5. 3/4" [19mm] DIA. MOUNTING HOLES. REFER TÓ RECOMMENDED STEEL SUPPORT DRAWING
- 6. DIMENSIONS LISTED AS FOLLOWS: ENGLISH FT IN [METRIC] [mm]
- 7. \* APPROXIMATE DIMENSIONS DO NOT USE FOR PRE-FABRICATION OF CONNECTING PIPING
- 8. MAKE-UP WATER PRESSURE 20 psi [137 kPa] MIN, 50 psi [344 kPa] MAX