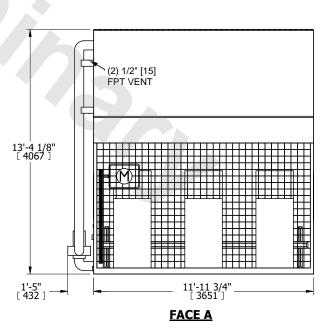

- 1. (M)- FAN MOTOR LOCATION
- 2. HÉAVIEST SECTION IS COIL SECTION
- 3. MPT DENOTES MALE PIPE THREAD FPT DENOTES FEMALE PIPE THREAD BFW DENOTES BEVELED FOR WELDING **GVD DENOTES GROOVED** 
  - FLG DENOTES FLANGE
- PE DENOTES PLAIN END
- 4. +UNIT WEIGHT DOES NOT INCLUDE ACCESSORIES (SEE ACCESSORY DRAWINGS)
- 5. 3/4" [19mm] DIA. MOUNTING HOLES. REFER TÓ RECOMMENDED STEEL SUPPORT DRAWING
- 6. DIMENSIONS LISTED AS FOLLOWS: ENGLISH FT IN [METRIC] [mm]
- 7. \* APPROXIMATE DIMENSIONS DO NOT USE FOR PRE-FABRICATION OF CONNECTING PIPING
- 8. MAKE-UP WATER PRESSURE 20 psi [137 kPa] MIN, 50 psi [344 kPa] MAX