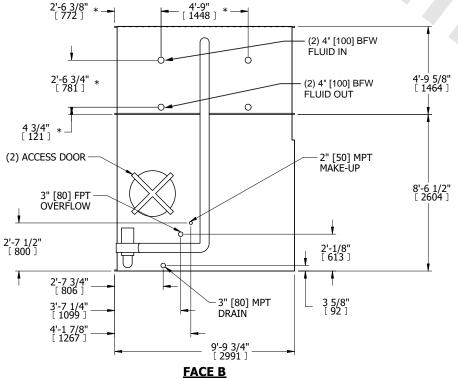

- 1. (M)- FAN MOTOR LOCATION
- 2. HÉAVIEST SECTION IS COIL SECTION
- 3. MPT DENOTES MALE PIPE THREAD FPT DENOTES FEMALE PIPE THREAD BFW DENOTES BEVELED FOR WELDING **GVD DENOTES GROOVED** 
  - FLG DENOTES FLANGE
- PE DENOTES PLAIN END
- 4. +UNIT WEIGHT DOES NOT INCLUDE ACCESSORIES (SEE ACCESSORY DRAWINGS)
- 5. 3/4" [19mm] DIA. MOUNTING HOLES. REFER TÓ RECOMMENDED STEEL SUPPORT DRAWING
- 6. DIMENSIONS LISTED AS FOLLOWS: ENGLISH FT IN [METRIC] [mm]
- 7. \* APPROXIMATE DIMENSIONS DO NOT USE FOR PRE-FABRICATION OF CONNECTING PIPING
- 8. MAKE-UP WATER PRESSURE 20 psi [137 kPa] MIN, 50 psi [344 kPa] MAX