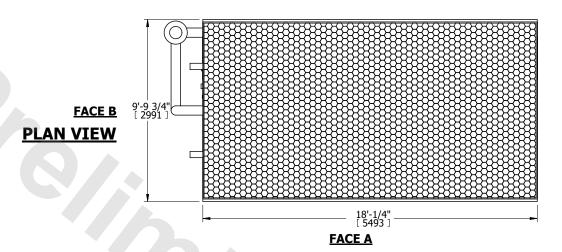

## NOTES:

**SHIPPING** 

WEIGHT

- 1. (M)- FAN MOTOR LOCATION
- 2. HÉAVIEST SECTION IS COIL SECTION
- 3. MPT DENOTES MALE PIPE THREAD FPT DENOTES FEMALE PIPE THREAD BFW DENOTES BEVELED FOR WELDING GVD DENOTES GROOVED FLG DENOTES FLANGE PE DENOTES PLAIN END
- 4. +UNIT WEIGHT DOES NOT INCLUDE ACCESSORIES (SEE ACCESSORY DRAWINGS)
- 5. 3/4" [19mm] DIA. MOUNTING HOLES. REFER TÓ RECOMMENDED STEEL SUPPORT DRAWING
- 6. DIMENSIONS LISTED AS FOLLOWS: ENGLISH FT IN [METRIC] [mm]
- 7. \* APPROXIMATE DIMENSIONS DO NOT USE FOR PRE-FABRICATION OF CONNECTING PIPING