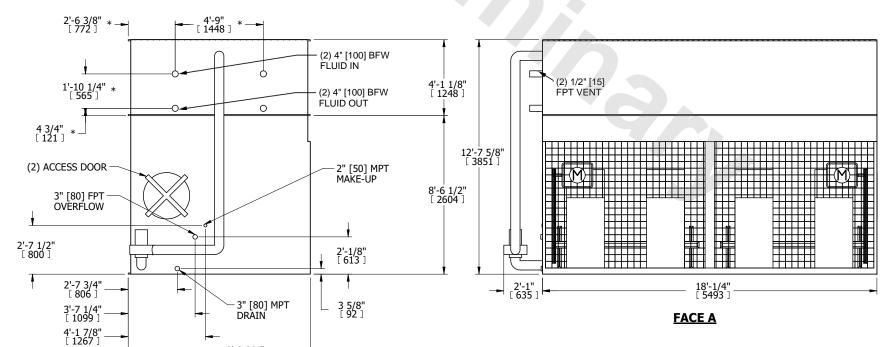

## NOTES:

**SHIPPING** 

WEIGHT

- 1. (M)- FAN MOTOR LOCATION
- 2. HÉAVIEST SECTION IS COIL SECTION
- 3. MPT DENOTES MALE PIPE THREAD FPT DENOTES FEMALE PIPE THREAD BFW DENOTES BEVELED FOR WELDING GVD DENOTES GROOVED FLG DENOTES FLANGE PE DENOTES PLAIN END
- 4. +UNIT WEIGHT DOES NOT INCLUDE ACCESSORIES (SEE ACCESSORY DRAWINGS)
- 5. 3/4" [19mm] DIA. MOUNTING HOLES. REFER TÓ RECOMMENDED STEEL SUPPORT DRAWING
- 6. DIMENSIONS LISTED AS FOLLOWS: ENGLISH FT IN [METRIC] [mm]
- 7. \* APPROXIMATE DIMENSIONS DO NOT USE FOR PRE-FABRICATION OF CONNECTING PIPING

**FACE B** 

21950 lbs+ [9960] kg+

**OPERATING** 

WEIGHT

8. MAKE-UP WATER PRESSURE 20 psi [137 kPa] MIN, 50 psi [344 kPa] MAX

## FACE C

**FACE D** 

DRAWN BY:

NO. OF SHIPPING SECTIONS

31700 lbs+ [14380] kg+

HEAVIEST SECTION

WEIGHT

14820 lbs+ [6725] kg+