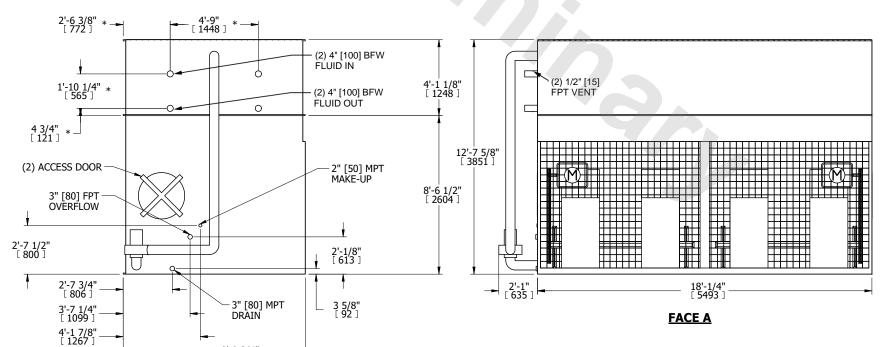

## NOTES:

**SHIPPING** 

WEIGHT

- 1. (M)- FAN MOTOR LOCATION
- 2. HÉAVIEST SECTION IS COIL SECTION
- 3. MPT DENOTES MALE PIPE THREAD FPT DENOTES FEMALE PIPE THREAD BFW DENOTES BEVELED FOR WELDING GVD DENOTES GROOVED FLG DENOTES FLANGE PE DENOTES PLAIN END
- 4. +UNIT WEIGHT DOES NOT INCLUDE ACCESSORIES (SEE ACCESSORY DRAWINGS)
- 5. 3/4" [19mm] DIA. MOUNTING HOLES. REFER TO RECOMMENDED STEEL SUPPORT DRAWING
- 6. DIMENSIONS LISTED AS FOLLOWS: ENGLISH FT IN [METRIC] [mm]
- 7. \* APPROXIMATE DIMENSIONS DO NOT USE FOR PRE-FABRICATION OF CONNECTING PIPING

**FACE B** 

22010 lbs+ [9985] kg+

**OPERATING** 

WEIGHT

8. MAKE-UP WATER PRESSURE 20 psi [137 kPa] MIN, 50 psi [344 kPa] MAX