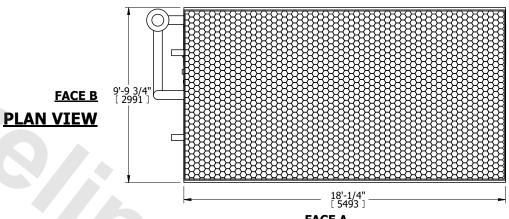

## NOTES:

- 1. (M)- FAN MOTOR LOCATION
- 2. HÉAVIEST SECTION IS COIL SECTION
- 3. MPT DENOTES MALE PIPE THREAD
- FPT DENOTES FEMALE PIPE THREAD BFW DENOTES BEVELED FOR WELDING
- GVD DENOTES GROOVED
- FLG DENOTES FLANGE
- PE DENOTES PLAIN END
- 4. +UNIT WEIGHT DOES NOT INCLUDE ACCESSORIES (SEE ACCESSORY DRAWINGS)
- 5. 3/4" [19mm] DIA. MOUNTING HOLES. REFER TO RECOMMENDED STEEL SUPPORT DRAWING
- 6. DIMENSIONS LISTED AS FOLLOWS: ENGLISH FT IN [METRIC] [mm]
- 7. \* APPROXIMATE DIMENSIONS DO NOT USE FOR PRE-FABRICATION OF CONNECTING PIPING
- 8. MAKE-UP WATER PRESSURE 20 psi [137 kPa] MIN, 50 psi [344 kPa] MAX