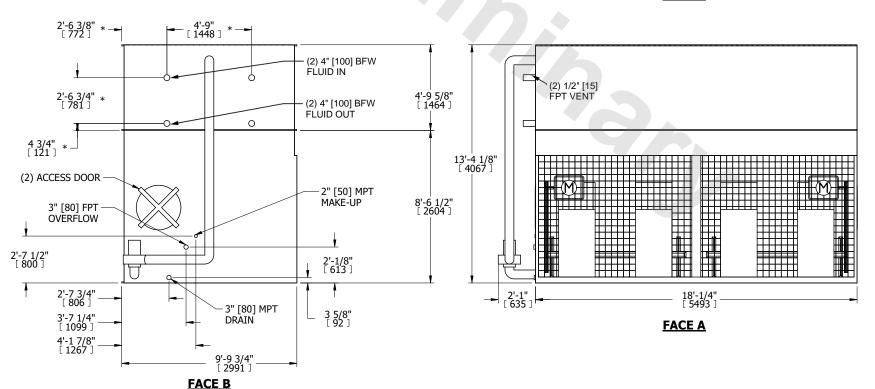

## NOTES:

- 1. (M)- FAN MOTOR LOCATION
- 2. HÉAVIEST SECTION IS COIL SECTION
- 3. MPT DENOTES MALE PIPE THREAD
- FPT DENOTES FEMALE PIPE THREAD BFW DENOTES BEVELED FOR WELDING
- GVD DENOTES GROOVED
- FLG DENOTES FLANGE
- PE DENOTES PLAIN END
- 4. +UNIT WEIGHT DOES NOT INCLUDE ACCESSORIES (SEE ACCESSORY DRAWINGS)
- 5. 3/4" [19mm] DIA. MOUNTING HOLES. REFER TO RECOMMENDED STEEL SUPPORT DRAWING
- 6. DIMENSIONS LISTED AS FOLLOWS: ENGLISH FT IN [METRIC] [mm]
- 7. \* APPROXIMATE DIMENSIONS DO NOT USE FOR PRE-FABRICATION OF CONNECTING PIPING
- 8. MAKE-UP WATER PRESSURE 20 psi [137 kPa] MIN, 50 psi [344 kPa] MAX