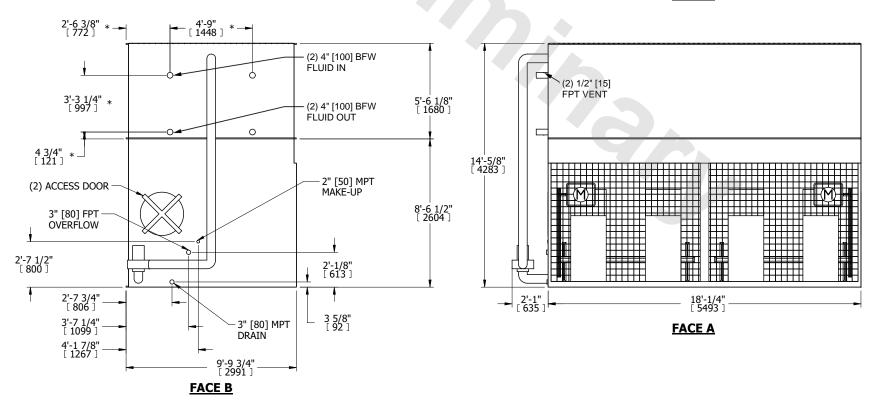

- 1. (M)- FAN MOTOR LOCATION
- 2. HÉAVIEST SECTION IS COIL SECTION
- 3. MPT DENOTES MALE PIPE THREAD FPT DENOTES FEMALE PIPE THREAD BFW DENOTES BEVELED FOR WELDING **GVD DENOTES GROOVED** FLG DENOTES FLANGE
- PE DENOTES PLAIN END
- 4. +UNIT WEIGHT DOES NOT INCLUDE ACCESSORIES (SEE ACCESSORY DRAWINGS)
- 5. 3/4" [19mm] DIA. MOUNTING HOLES. REFER TO RECOMMENDED STEEL SUPPORT DRAWING
- 6. DIMENSIONS LISTED AS FOLLOWS: ENGLISH FT IN [METRIC] [mm]
- 7. \* APPROXIMATE DIMENSIONS DO NOT USE FOR PRE-FABRICATION OF CONNECTING PIPING
- 8. MAKE-UP WATER PRESSURE 20 psi [137 kPa] MIN, 50 psi [344 kPa] MAX

## **FACE C**

**FACE A** 

**SHIPPING** 30090 lbs+ [13650] kg+ WEIGHT

OPERATING WEIGHT

41830 lbs+ [18975] kg+

HEAVIEST SECTION WEIGHT

22480 lbs+ [10200] kg+

NO. OF SHIPPING SECTIONS