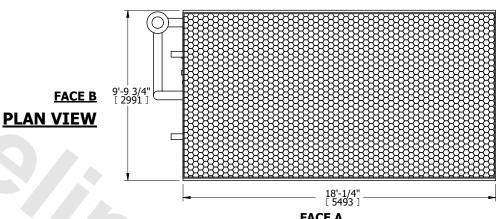

| UNIT    | CLOSED CIRCUIT COOLER |           |
|---------|-----------------------|-----------|
| MODEL # | eco-LSWE 10-5N18      | SCALE NTS |

DWG. # REV. WLETM1810-DRD-ST DATE 8/30/2025 SERIAL #

**FACE D** 

- 1. (M)- FAN MOTOR LOCATION
- 2. HÉAVIEST SECTION IS COIL SECTION
- 3. MPT DENOTES MALE PIPE THREAD FPT DENOTES FEMALE PIPE THREAD BFW DENOTES BEVELED FOR WELDING **GVD DENOTES GROOVED** FLG DENOTES FLANGE
- PE DENOTES PLAIN END
- 4. +UNIT WEIGHT DOES NOT INCLUDE ACCESSORIES (SEE ACCESSORY DRAWINGS)
- 5. 3/4" [19mm] DIA. MOUNTING HOLES. REFER TO RECOMMENDED STEEL SUPPORT DRAWING
- 6. DIMENSIONS LISTED AS FOLLOWS: ENGLISH FT IN [METRIC] [mm]
- 7. \* APPROXIMATE DIMENSIONS DO NOT USE FOR PRE-FABRICATION OF CONNECTING PIPING
- 8. MAKE-UP WATER PRESSURE 20 psi [137 kPa] MIN, 50 psi [344 kPa] MAX