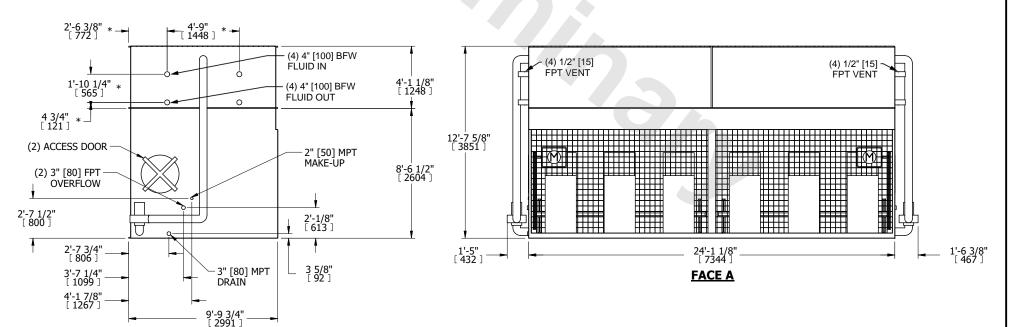

## NOTES:

- 1. (M)- FAN MOTOR LOCATION
- 2. HÉAVIEST SECTION IS COIL SECTION
- 3. MPT DENOTES MALE PIPE THREAD FPT DENOTES FEMALE PIPE THREAD BFW DENOTES BEVELED FOR WELDING

**GVD DENOTES GROOVED** FLG DENOTES FLANGE

- PE DENOTES PLAIN END
- 4. +UNIT WEIGHT DOES NOT INCLUDE ACCESSORIES (SEE ACCESSORY DRAWINGS)
- 5. 3/4" [19mm] DIA. MOUNTING HOLES. REFER TO RECOMMENDED STEEL SUPPORT DRAWING
- 6. DIMENSIONS LISTED AS FOLLOWS: ENGLISH FT IN [METRIC] [mm]
- 7. \* APPROXIMATE DIMENSIONS DO NOT USE FOR PRE-FABRICATION OF CONNECTING PIPING
- 8. MAKE-UP WATER PRESSURE 20 psi [137 kPa] MIN, 50 psi [344 kPa] MAX