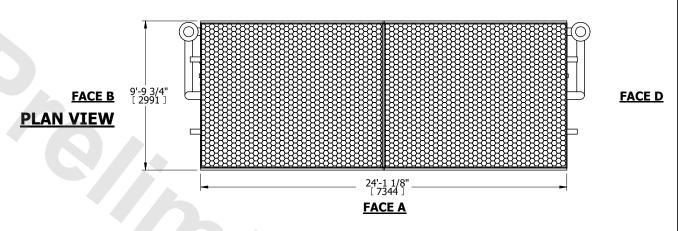

UNIT **CLOSED CIRCUIT COOLER** MODEL # NTS eco-LSWE 10-3O24

EVAPCO, INC. Evapeo



DWG. # REV. WLETM2406-DRD-ST DATE 8/17/2025 SERIAL #

## NOTES:

- 1. (M)- FAN MOTOR LOCATION
- 2. HÉAVIEST SECTION IS COIL SECTION
- 3. MPT DENOTES MALE PIPE THREAD FPT DENOTES FEMALE PIPE THREAD BFW DENOTES BEVELED FOR WELDING

**GVD DENOTES GROOVED** FLG DENOTES FLANGE

- PE DENOTES PLAIN END
- 4. +UNIT WEIGHT DOES NOT INCLUDE ACCESSORIES (SEE ACCESSORY DRAWINGS)
- 5. 3/4" [19mm] DIA. MOUNTING HOLES. REFER TO RECOMMENDED STEEL SUPPORT DRAWING
- 6. DIMENSIONS LISTED AS FOLLOWS: ENGLISH FT IN [METRIC] [mm]
- 7. \* APPROXIMATE DIMENSIONS DO NOT USE FOR PRE-FABRICATION OF CONNECTING PIPING
- 8. MAKE-UP WATER PRESSURE 20 psi [137 kPa] MIN, 50 psi [344 kPa] MAX







**FACE B**