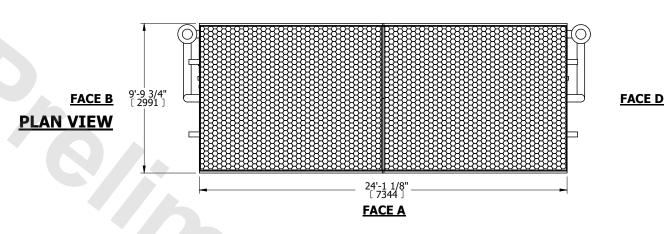

## NOTES:

- 1. (M)- FAN MOTOR LOCATION
- 2. HÉAVIEST SECTION IS COIL SECTION
- 3. MPT DENOTES MALE PIPE THREAD FPT DENOTES FEMALE PIPE THREAD BFW DENOTES BEVELED FOR WELDING **GVD DENOTES GROOVED**
- FLG DENOTES FLANGE PE DENOTES PLAIN END
- 4. +UNIT WEIGHT DOES NOT INCLUDE ACCESSORIES (SEE ACCESSORY DRAWINGS)
- 5. 3/4" [19mm] DIA. MOUNTING HOLES. REFER TÓ RECOMMENDED STEEL SUPPORT DRAWING
- 6. DIMENSIONS LISTED AS FOLLOWS: ENGLISH FT IN [METRIC] [mm]
- 7. \* APPROXIMATE DIMENSIONS DO NOT USE FOR PRE-FABRICATION OF CONNECTING PIPING
- 8. MAKE-UP WATER PRESSURE 20 psi [137 kPa] MIN, 50 psi [344 kPa] MAX