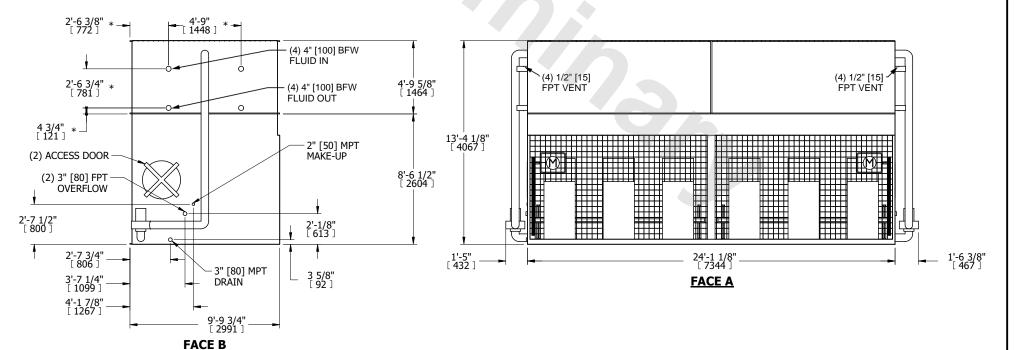

## NOTES:

- 1. (M)- FAN MOTOR LOCATION
- 2. HÉAVIEST SECTION IS COIL SECTION
- 3. MPT DENOTES MALE PIPE THREAD FPT DENOTES FEMALE PIPE THREAD BFW DENOTES BEVELED FOR WELDING **GVD DENOTES GROOVED**
- FLG DENOTES FLANGE PE DENOTES PLAIN END
- 4. +UNIT WEIGHT DOES NOT INCLUDE ACCESSORIES (SEE ACCESSORY DRAWINGS)
- 5. 3/4" [19mm] DIA. MOUNTING HOLES. REFER TÓ RECOMMENDED STEEL SUPPORT DRAWING
- 6. DIMENSIONS LISTED AS FOLLOWS: ENGLISH FT IN [METRIC] [mm]
- 7. \* APPROXIMATE DIMENSIONS DO NOT USE FOR PRE-FABRICATION OF CONNECTING PIPING
- 8. MAKE-UP WATER PRESSURE 20 psi [137 kPa] MIN, 50 psi [344 kPa] MAX